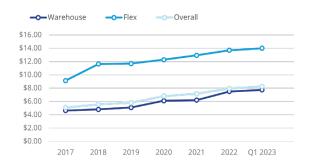

## **Historical Rental Rates**

**By Classification** 

### **Key Takeaways**

- Consistent tenant demand below 100k SF continues to drive rent growth, which hit a new high of \$8.25 PSF.
- New bulk supply caused the vacancy rate to climb for the second consecutive guarter to 4.25%.
- Despite strong overall fundamentals, limited new market supply had a significant impact in the first quarter, as net absorption decreased by almost 2 million SF. Charlotte is well positioned to weather the storm, but further turbulence and uncertainty will be factors going forward.