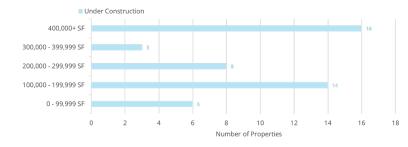

# **Buildings Under Construction by Size**

### **Historic Comparison**

|                                              | 22Q2       | 22Q3       | 22 <b>Q</b> 4 | 23Q1       |
|----------------------------------------------|------------|------------|---------------|------------|
| Total Inventory<br>(in Millions of SF)       | 352.8      | 354.8      | 359.4         | 359.8      |
| New Supply<br>(in SF)                        | 1,951,955  | 1,584,633  | 1,280,917     | 799,739    |
| Net Absorption<br>(in SF)                    | 4,281,628  | 2,823,650  | 2,283,307     | 291,387    |
| Overall Vacancy                              | 4.10%      | 3.69%      | 3.86%         | 4.25%      |
| Under<br>Construction<br>(in Millions of SF) | 10.60      | 12.96      | 16.76         | 17.35      |
| Overall Asking<br>Lease Rates (NNN)          | \$7.50 PSF | \$7.77 PSF | \$7.95 PSF    | \$8.25 PSF |