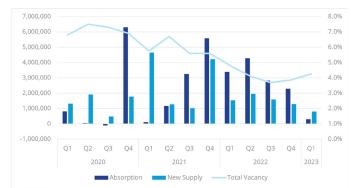

## **Absorption, New Supply** & Vacancy Trends

Absorption, vacancy, and new supply continue to move in concert with general macroeconomic data. Absorption and supply fell for the third quarter in a row, as several projects that were supposed to deliver in the first quarter were delayed. Vacancy ticked up for the second consecutive quarter as some of the new mega-bulk product, such as Stateline 77 and Metro 63, remain vacant. Expect these absorption and vacancy trends to continue while new supply ticks up in the second quarter.

### **Historic Comparison**

|                                              | 22Q2       | 22Q3       | 22 <b>Q</b> 4 | 23Q1       |
|----------------------------------------------|------------|------------|---------------|------------|
| Total Inventory<br>(in Millions of SF)       | 352.8      | 354.8      | 359.4         | 359.8      |
| New Supply<br>(in SF)                        | 1,951,955  | 1,584,633  | 1,280,917     | 799,739    |
| Net Absorption<br>(in SF)                    | 4,281,628  | 2,823,650  | 2,283,307     | 291,387    |
| Overall Vacancy                              | 4.10%      | 3.69%      | 3.86%         | 4.25%      |
| Under<br>Construction<br>(in Millions of SF) | 10.60      | 12.96      | 16.76         | 17.35      |
| Overall Asking<br>Lease Rates (NNN)          | \$7.50 PSF | \$7.77 PSF | \$7.95 PSF    | \$8.25 PSF |