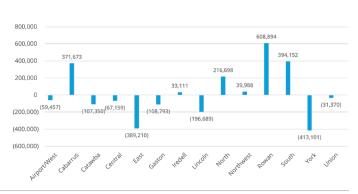

# **Net Absorption by Submarket**

# Charlotte | Q1 2023 | Industrial | Market Statistics

| Submarket/<br>Subtype | Buildings | Total<br>Inventory SF | Direct<br>Vacancy<br>(SF) | Sublease<br>Vacancy<br>(SF) | Vacancy<br>Rate | Vacancy<br>Rate<br>Previous | Net<br>Absorption<br>Current | Net<br>Absorption<br>YTD | Under<br>Construction | Deliveries<br>YTD | Avg Direct<br>Asking Rate<br>(NNN) |
|-----------------------|-----------|-----------------------|---------------------------|-----------------------------|-----------------|-----------------------------|------------------------------|--------------------------|-----------------------|-------------------|------------------------------------|
| Airport/West          |           |                       |                           |                             |                 |                             |                              |                          |                       |                   |                                    |
| Warehouse             | 276       | 17,879,447            | 239,595                   | 231,308                     | 2.63%           | 2.12%                       | (84,404)                     | (84,404)                 | 707,254               | 145,626           | \$9.69                             |
| Flex                  | 46        | 1,897,519             | 51,432                    | 12,588                      | 3.37%           | 3.08%                       | 24,947                       | 24,947                   | 107,380               | 39,510            | \$13.91                            |
| TOTAL                 | 322       | 19,776,966            | 291,027                   | 243,896                     | 2.70%           | 2.21%                       | (59,457)                     | (59,457)                 | 814,634               | 185,136           | \$10.77                            |
| Cabarrus County       | /         |                       |                           |                             |                 |                             |                              |                          |                       |                   |                                    |
| Warehouse             | 278       | 22,724,522            | 1,320,249                 | 381,680                     | 7.49%           | 5.48%                       | 257,014                      | 257,014                  | 294,500               | -                 | \$7.98                             |
| Flex                  | 75        | 2,532,811             | 57,387                    | 4,280                       | 2.43%           | 3.04%                       | 114,659                      | 114,659                  | -                     | 95,850            | \$13.10                            |
| TOTAL                 | 353       | 25,257,333            | 1,377,636                 | 385,960                     | 6.98%           | 5.18%                       | 371,673                      | 371,673                  | 294,500               | 95,850            | \$9.00                             |
| Catawba County        |           |                       |                           |                             |                 |                             |                              |                          |                       |                   |                                    |
| Warehouse             | 507       | 38,094,619            | 535,051                   | 20,000                      | 1.46%           | 1.18%                       | (107,350)                    | (107,350)                | -                     | -                 | \$4.30                             |
| Flex                  | 21        | 816,606               | 12,000                    | -                           | 1.47%           | 0.00%                       | -                            | -                        | 12,000                | -                 | \$8.17                             |
| TOTAL                 | 528       | 38,911,225            | 547,051                   | 20,000                      | 1.46%           | 1.16%                       | (107,350)                    | (107,350)                | 12,000                | -                 | \$4.30                             |
| Central (CBD)         |           |                       |                           |                             |                 |                             |                              |                          |                       |                   |                                    |
| Warehouse             | 224       | 6,112,137             | 342,681                   | -                           | 5.61%           | 5.40%                       | (8,810)                      | (8,810)                  | -                     | -                 | \$9.60                             |
| Flex                  | 15        | 584,779               | 72,591                    | -                           | 12.41%          | 2.40%                       | (58,349)                     | (58,349)                 | -                     | -                 | \$16.50                            |
| TOTAL                 | 239       | 6,696,916             | 415,272                   | -                           | 6.20%           | 5.33%                       | (67,159)                     | (67,159)                 | -                     | -                 | \$9.50                             |
| East                  |           |                       |                           |                             |                 |                             |                              |                          |                       |                   |                                    |
| Warehouse             | 482       | 18,507,315            | 1,102,567                 | 18,439                      | 6.06%           | 3.95%                       | (389,701)                    | (389,701)                | -                     | -                 | \$8.75                             |
| Flex                  | 90        | 3,138,155             | 100,046                   | 4,860                       | 3.34%           | 3.38%                       | 491                          | 491                      | -                     | 49,542            | \$14.00                            |
| TOTAL                 | 572       | 21,645,470            | 1,202,613                 | 23,299                      | 5.66%           | 3.87%                       | (389,210)                    | (389,210)                | -                     | 49,542            | \$9.35                             |
| Gaston County         |           |                       |                           |                             |                 |                             |                              |                          |                       |                   |                                    |
| Warehouse             | 368       | 30,328,831            | 1,381,032                 | 11,000                      | 4.59%           | 3.69%                       | (108,793)                    | (108,793)                | 4,164,674             | -                 | \$5.75                             |
| Flex                  | 32        | 1,028,770             | 16,000                    | -                           | 1.56%           | 1.56%                       | -                            | -                        | -                     | -                 | \$9.90                             |
| TOTAL                 | 400       | 31,357,601            | 1,397,032                 | 11,000                      | 4.49%           | 3.62%                       | (108,793)                    | (108,793)                | 4,164,674             | -                 | \$6.20                             |
| Iredell County        |           |                       |                           |                             |                 |                             |                              |                          |                       |                   |                                    |
| Warehouse             | 433       | 30,795,683            | 1,078,485                 | -                           | 3.50%           | 3.46%                       | 33,056                       | 33,056                   | 2,656,351             | 111,488           | \$5.75                             |
| Flex                  | 105       | 2,939,740             | 31,055                    | -                           | 1.06%           | 1.38%                       | 55                           | 55                       | 33,000                | -                 | \$12.90                            |
| TOTAL                 | 538       | 33,735,423            | 1,109,540                 | -                           | 3.29%           | 3.27%                       | 33,111                       | 33,111                   | 2,689,351             | 111,488           | \$6.30                             |
| Lincoln County        |           |                       |                           |                             |                 |                             |                              |                          |                       |                   |                                    |
| Warehouse             | 141       | 11,312,833            | 611,700                   | 382,668                     | 8.79%           | 5.59%                       | (196,689)                    | (196,689)                | 990,920               | -                 | \$6.00                             |
| Flex                  | 13        | 354,997               | -                         | -                           | 0.00%           | 0.00%                       | -                            | -                        | -                     | -                 | \$12.01                            |
| TOTAL                 | 154       | 11,667,830            | 611,700                   | 382,668                     | 8.52%           | 5.43%                       | (196,689)                    | (196,689)                | 990,920               | -                 | \$6.00                             |
| North                 |           |                       |                           |                             |                 |                             |                              |                          |                       |                   |                                    |
| Warehouse             | 247       | 22,909,462            | 442,134                   | -                           | 1.93%           | 2.39%                       | 105,836                      | 105,836                  | 1,426,352             | -                 | \$8.00                             |
| Flex                  | 98        | 4,174,269             | 213,402                   | -                           | 5.11%           | 7.77%                       | 110,862                      | 110,862                  | -                     | -                 | \$15.00                            |
| TOTAL                 | 345       | 27,083,731            | 655,536                   | -                           | 2.42%           | 3.22%                       | 216,698                      | 216,698                  | 1,426,352             | -                 | \$9.25                             |
| Northwest             |           |                       |                           |                             |                 |                             |                              |                          |                       |                   |                                    |
| Warehouse             | 230       | 13,536,438            | 135,695                   | -                           | 1.00%           | 1.29%                       | 38,738                       | 38,738                   | 112,980               | -                 | \$6.32                             |
| Flex                  | 11        | 442,581               | -                         | -                           | 0.00%           | 0.00%                       | 1,250                        | 1,250                    | -                     | -                 | \$11.75                            |
| TOTAL                 | 241       | 13,979,019            | 135,695                   | -                           | 0.97%           | 1.25%                       | 39,988                       | 39,988                   | 112,980               | -                 | \$6.60                             |
| Rowan County          |           |                       |                           |                             |                 |                             |                              |                          |                       |                   |                                    |
| Warehouse             | 199       | 16,256,760            | 1,681,365                 | -                           | 10.34%          | 13.37%                      | 610,245                      | 610,245                  | 3,016,368             | -                 | \$5.34                             |
| Flex                  | 15        | 430,074               | 36,351                    | -                           | 8.45%           | 7.61%                       | (1,351)                      | (1,351)                  | 40,500                | -                 | \$6.72                             |
| TOTAL                 | 214       | 16,686,834            | 1,717,716                 | -                           | 10.29%          | 13.21%                      | 608,894                      | 608,894                  | 3,056,868             | -                 | \$5.47                             |

# Charlotte | Q1 2023 | Industrial | Market Statistics

| Submarket/<br>Subtype | Buildings | Total<br>Inventory SF | Direct<br>(SF) | Sublease<br>(SF) | Vacancy<br>Rate | Vacancy<br>Rate<br>Previous | Net<br>Absorption<br>Current | Net<br>Absorption<br>YTD | Under<br>Construction | Deliveries<br>YTD | Avg Direct<br>Asking Rate<br>(NNN) |
|-----------------------|-----------|-----------------------|----------------|------------------|-----------------|-----------------------------|------------------------------|--------------------------|-----------------------|-------------------|------------------------------------|
| South                 |           |                       |                |                  |                 |                             |                              |                          |                       |                   |                                    |
| Warehouse             | 719       | 53,852,549            | 1,594,833      | 82,304           | 3.11%           | 3.30%                       | 294,950                      | 294,950                  | 2,627,373             | 202,403           | \$8.10                             |
| Flex                  | 222       | 7,816,040             | 332,566        | 21,439           | 4.53%           | 5.81%                       | 99,202                       | 99,202                   | -                     | -                 | \$14.00                            |
| TOTAL                 | 941       | 61,668,589            | 1,927,399      | 103,743          | 3.29%           | 3.62%                       | 394,152                      | 394,152                  | 2,627,373             | 202,403           | \$9.25                             |
| York County           |           |                       |                |                  |                 |                             |                              |                          |                       |                   |                                    |
| Warehouse             | 288       | 32,325,684            | 1,922,060      | 695,201          | 8.10%           | 6.37%                       | (409,532)                    | (409,532)                | 1,149,000             | 155,320           | \$6.75                             |
| Flex                  | 65        | 1,748,802             | 27,214         | -                | 1.56%           | 1.38%                       | (3,569)                      | (3,569)                  | -                     | -                 | \$13.61                            |
| TOTAL                 | 353       | 34,074,486            | 1,949,274      | 695,201          | 7.76%           | 6.12%                       | (413,101)                    | (413,101)                | 1,149,000             | 155,320           | \$7.00                             |
| Union County          |           |                       |                |                  |                 |                             |                              |                          |                       |                   |                                    |
| Warehouse             | 329       | 15,598,320            | 78,854         | -                | 0.51%           | 0.28%                       | (35,848)                     | (35,848)                 | -                     | -                 | \$6.90                             |
| Flex                  | 104       | 1,751,593             | 28,049         | -                | 1.60%           | 1.86%                       | 4,478                        | 4,478                    | 20,000                | -                 | \$12.55                            |
| TOTAL                 | 433       | 17,349,913            | 106,903        | -                | 0.62%           | 0.44%                       | (31,370)                     | (31,370)                 | 20,000                | -                 | \$7.30                             |
| Market Total          |           |                       |                |                  |                 |                             |                              |                          |                       |                   |                                    |
| Warehouse             | 4,721     | 330,234,600           | 12,466,301     | 1,822,600        | 4.33%           | 3.86%                       | (1,288)                      | (1,288)                  | 17,145,772            | 614,837           | \$7.75                             |
| Flex                  | 912       | 29,656,736            | 978,093        | 43,167           | 3.44%           | 3.96%                       | 292,675                      | 292,675                  | 212,880               | 184,902           | \$14.00                            |
| TOTAL                 | 5,633     | 359,891,336           | 13,444,394     | 1,865,767        | 4.25%           | 3.87%                       | 291,387                      | 291,387                  | 17,358,652            | 799,739           | \$8.25                             |