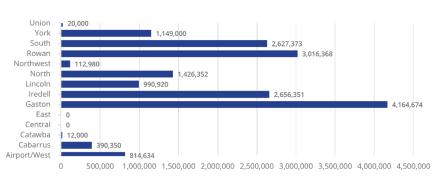

## **Under Construction Pipeline**

**Overall For Each Submarket** 

# Charlotte | Q1 2023 | Industrial | Market Statistics

| Submarket/<br>Subtype | Buildings | Total<br>Inventory SF | Direct<br>Vacancy<br>(SF) | Sublease<br>Vacancy<br>(SF) | Vacancy<br>Rate | Vacancy<br>Rate<br>Previous | Net<br>Absorption<br>Current | Net<br>Absorption<br>YTD | Under<br>Construction | Deliveries<br>YTD | Avg Direct<br>Asking Rate<br>(NNN) |
|-----------------------|-----------|-----------------------|---------------------------|-----------------------------|-----------------|-----------------------------|------------------------------|--------------------------|-----------------------|-------------------|------------------------------------|
| Airport/West          |           |                       |                           |                             |                 |                             |                              |                          |                       |                   |                                    |
| Warehouse             | 276       | 17,879,447            | 239,595                   | 231,308                     | 2.63%           | 2.12%                       | (84,404)                     | (84,404)                 | 707,254               | 145,626           | \$9.69                             |
| Flex                  | 46        | 1,897,519             | 51,432                    | 12,588                      | 3.37%           | 3.08%                       | 24,947                       | 24,947                   | 107,380               | 39,510            | \$13.91                            |
| TOTAL                 | 322       | 19,776,966            | 291,027                   | 243,896                     | 2.70%           | 2.21%                       | (59,457)                     | (59,457)                 | 814,634               | 185,136           | \$10.77                            |
| Cabarrus County       | /         |                       |                           |                             |                 |                             |                              |                          |                       |                   |                                    |
| Warehouse             | 278       | 22,724,522            | 1,320,249                 | 381,680                     | 7.49%           | 5.48%                       | 257,014                      | 257,014                  | 294,500               | -                 | \$7.98                             |
| Flex                  | 75        | 2,532,811             | 57,387                    | 4,280                       | 2.43%           | 3.04%                       | 114,659                      | 114,659                  | -                     | 95,850            | \$13.10                            |
| TOTAL                 | 353       | 25,257,333            | 1,377,636                 | 385,960                     | 6.98%           | 5.18%                       | 371,673                      | 371,673                  | 294,500               | 95,850            | \$9.00                             |
| Catawba County        |           |                       |                           |                             |                 |                             |                              |                          |                       |                   |                                    |
| Warehouse             | 507       | 38,094,619            | 535,051                   | 20,000                      | 1.46%           | 1.18%                       | (107,350)                    | (107,350)                | -                     | -                 | \$4.30                             |
| Flex                  | 21        | 816,606               | 12,000                    | -                           | 1.47%           | 0.00%                       | -                            | -                        | 12,000                | -                 | \$8.17                             |
| TOTAL                 | 528       | 38,911,225            | 547,051                   | 20,000                      | 1.46%           | 1.16%                       | (107,350)                    | (107,350)                | 12,000                | -                 | \$4.30                             |
| Central (CBD)         |           |                       |                           |                             |                 |                             |                              |                          |                       |                   |                                    |
| Warehouse             | 224       | 6,112,137             | 342,681                   | -                           | 5.61%           | 5.40%                       | (8,810)                      | (8,810)                  | -                     | -                 | \$9.60                             |
| Flex                  | 15        | 584,779               | 72,591                    | -                           | 12.41%          | 2.40%                       | (58,349)                     | (58,349)                 | -                     | -                 | \$16.50                            |
| TOTAL                 | 239       | 6,696,916             | 415,272                   | -                           | 6.20%           | 5.33%                       | (67,159)                     | (67,159)                 | -                     | -                 | \$9.50                             |
| East                  |           |                       |                           |                             |                 |                             |                              |                          |                       |                   |                                    |
| Warehouse             | 482       | 18,507,315            | 1,102,567                 | 18,439                      | 6.06%           | 3.95%                       | (389,701)                    | (389,701)                | -                     | -                 | \$8.75                             |
| Flex                  | 90        | 3,138,155             | 100,046                   | 4,860                       | 3.34%           | 3.38%                       | 491                          | 491                      | -                     | 49,542            | \$14.00                            |
| TOTAL                 | 572       | 21,645,470            | 1,202,613                 | 23,299                      | 5.66%           | 3.87%                       | (389,210)                    | (389,210)                | -                     | 49,542            | \$9.35                             |
| Gaston County         |           |                       |                           |                             |                 |                             |                              |                          |                       |                   |                                    |
| Warehouse             | 368       | 30,328,831            | 1,381,032                 | 11,000                      | 4.59%           | 3.69%                       | (108,793)                    | (108,793)                | 4,164,674             | -                 | \$5.75                             |
| Flex                  | 32        | 1,028,770             | 16,000                    | -                           | 1.56%           | 1.56%                       | -                            | -                        | -                     | -                 | \$9.90                             |
| TOTAL                 | 400       | 31,357,601            | 1,397,032                 | 11,000                      | 4.49%           | 3.62%                       | (108,793)                    | (108,793)                | 4,164,674             | -                 | \$6.20                             |
| Iredell County        |           |                       |                           |                             |                 |                             |                              |                          |                       |                   |                                    |
| Warehouse             | 433       | 30,795,683            | 1,078,485                 | -                           | 3.50%           | 3.46%                       | 33,056                       | 33,056                   | 2,656,351             | 111,488           | \$5.75                             |
| Flex                  | 105       | 2,939,740             | 31,055                    | -                           | 1.06%           | 1.38%                       | 55                           | 55                       | 33,000                | -                 | \$12.90                            |
| TOTAL                 | 538       | 33,735,423            | 1,109,540                 | -                           | 3.29%           | 3.27%                       | 33,111                       | 33,111                   | 2,689,351             | 111,488           | \$6.30                             |
| Lincoln County        |           |                       |                           |                             |                 |                             |                              |                          |                       |                   |                                    |
| Warehouse             | 141       | 11,312,833            | 611,700                   | 382,668                     | 8.79%           | 5.59%                       | (196,689)                    | (196,689)                | 990,920               | -                 | \$6.00                             |
| Flex                  | 13        | 354,997               | -                         | -                           | 0.00%           | 0.00%                       | -                            | -                        | -                     | -                 | \$12.01                            |
| TOTAL                 | 154       | 11,667,830            | 611,700                   | 382,668                     | 8.52%           | 5.43%                       | (196,689)                    | (196,689)                | 990,920               | -                 | \$6.00                             |
| North                 |           |                       |                           |                             |                 |                             |                              |                          |                       |                   |                                    |
| Warehouse             | 247       | 22,909,462            | 442,134                   | -                           | 1.93%           | 2.39%                       | 105,836                      | 105,836                  | 1,426,352             | -                 | \$8.00                             |
| Flex                  | 98        | 4,174,269             | 213,402                   | -                           | 5.11%           | 7.77%                       | 110,862                      | 110,862                  | -                     | -                 | \$15.00                            |
| TOTAL                 | 345       | 27,083,731            | 655,536                   | -                           | 2.42%           | 3.22%                       | 216,698                      | 216,698                  | 1,426,352             | -                 | \$9.25                             |
| Northwest             |           |                       |                           |                             |                 |                             |                              |                          |                       |                   |                                    |
| Warehouse             | 230       | 13,536,438            | 135,695                   | -                           | 1.00%           | 1.29%                       | 38,738                       | 38,738                   | 112,980               | -                 | \$6.32                             |
| Flex                  | 11        | 442,581               | -                         | -                           | 0.00%           | 0.00%                       | 1,250                        | 1,250                    | -                     | -                 | \$11.75                            |
| TOTAL                 | 241       | 13,979,019            | 135,695                   | -                           | 0.97%           | 1.25%                       | 39,988                       | 39,988                   | 112,980               | -                 | \$6.60                             |
| Rowan County          |           |                       |                           |                             |                 |                             |                              |                          |                       |                   |                                    |
| Warehouse             | 199       | 16,256,760            | 1,681,365                 | -                           | 10.34%          | 13.37%                      | 610,245                      | 610,245                  | 3,016,368             | -                 | \$5.34                             |
| Flex                  | 15        | 430,074               | 36,351                    | -                           | 8.45%           | 7.61%                       | (1,351)                      | (1,351)                  | 40,500                | -                 | \$6.72                             |
| TOTAL                 | 214       | 16,686,834            | 1,717,716                 | -                           | 10.29%          | 13.21%                      | 608,894                      | 608,894                  | 3,056,868             | -                 | \$5.47                             |

# Charlotte | Q1 2023 | Industrial | Market Statistics

| Submarket/<br>Subtype | Buildings | Total<br>Inventory SF | Direct<br>(SF) | Sublease<br>(SF) | Vacancy<br>Rate | Vacancy<br>Rate<br>Previous | Net<br>Absorption<br>Current | Net<br>Absorption<br>YTD | Under<br>Construction | Deliveries<br>YTD | Avg Direct<br>Asking Rate<br>(NNN) |
|-----------------------|-----------|-----------------------|----------------|------------------|-----------------|-----------------------------|------------------------------|--------------------------|-----------------------|-------------------|------------------------------------|
| South                 |           |                       |                |                  |                 |                             |                              |                          |                       |                   |                                    |
| Warehouse             | 719       | 53,852,549            | 1,594,833      | 82,304           | 3.11%           | 3.30%                       | 294,950                      | 294,950                  | 2,627,373             | 202,403           | \$8.10                             |
| Flex                  | 222       | 7,816,040             | 332,566        | 21,439           | 4.53%           | 5.81%                       | 99,202                       | 99,202                   | -                     | -                 | \$14.00                            |
| TOTAL                 | 941       | 61,668,589            | 1,927,399      | 103,743          | 3.29%           | 3.62%                       | 394,152                      | 394,152                  | 2,627,373             | 202,403           | \$9.25                             |
| York County           |           |                       |                |                  |                 |                             |                              |                          |                       |                   |                                    |
| Warehouse             | 288       | 32,325,684            | 1,922,060      | 695,201          | 8.10%           | 6.37%                       | (409,532)                    | (409,532)                | 1,149,000             | 155,320           | \$6.75                             |
| Flex                  | 65        | 1,748,802             | 27,214         | -                | 1.56%           | 1.38%                       | (3,569)                      | (3,569)                  | -                     | -                 | \$13.61                            |
| TOTAL                 | 353       | 34,074,486            | 1,949,274      | 695,201          | 7.76%           | 6.12%                       | (413,101)                    | (413,101)                | 1,149,000             | 155,320           | \$7.00                             |
| Union County          |           |                       |                |                  |                 |                             |                              |                          |                       |                   |                                    |
| Warehouse             | 329       | 15,598,320            | 78,854         | -                | 0.51%           | 0.28%                       | (35,848)                     | (35,848)                 | -                     | -                 | \$6.90                             |
| Flex                  | 104       | 1,751,593             | 28,049         | -                | 1.60%           | 1.86%                       | 4,478                        | 4,478                    | 20,000                | -                 | \$12.55                            |
| TOTAL                 | 433       | 17,349,913            | 106,903        | -                | 0.62%           | 0.44%                       | (31,370)                     | (31,370)                 | 20,000                | -                 | \$7.30                             |
| Market Total          |           |                       |                |                  |                 |                             |                              |                          |                       |                   |                                    |
| Warehouse             | 4,721     | 330,234,600           | 12,466,301     | 1,822,600        | 4.33%           | 3.86%                       | (1,288)                      | (1,288)                  | 17,145,772            | 614,837           | \$7.75                             |
| Flex                  | 912       | 29,656,736            | 978,093        | 43,167           | 3.44%           | 3.96%                       | 292,675                      | 292,675                  | 212,880               | 184,902           | \$14.00                            |
| TOTAL                 | 5,633     | 359,891,336           | 13,444,394     | 1,865,767        | 4.25%           | 3.87%                       | 291,387                      | 291,387                  | 17,358,652            | 799,739           | \$8.25                             |