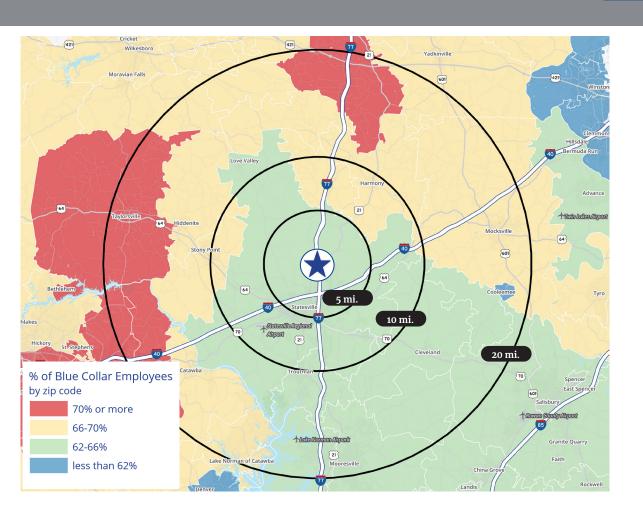

### 77/40 COMMERCE CENTER Labor | Workforce Overview

- Workforce of over 96,000 employees
- Lowest median hourly wage in Charlotte MSA
- 2nd Highest Availability of Part-Time Workers in Charlotte MSA

**IREDELL COUNTY SNAPSHOT** 

Population

Total

89,227 Total **Employees** 

7,531 Total Businesses