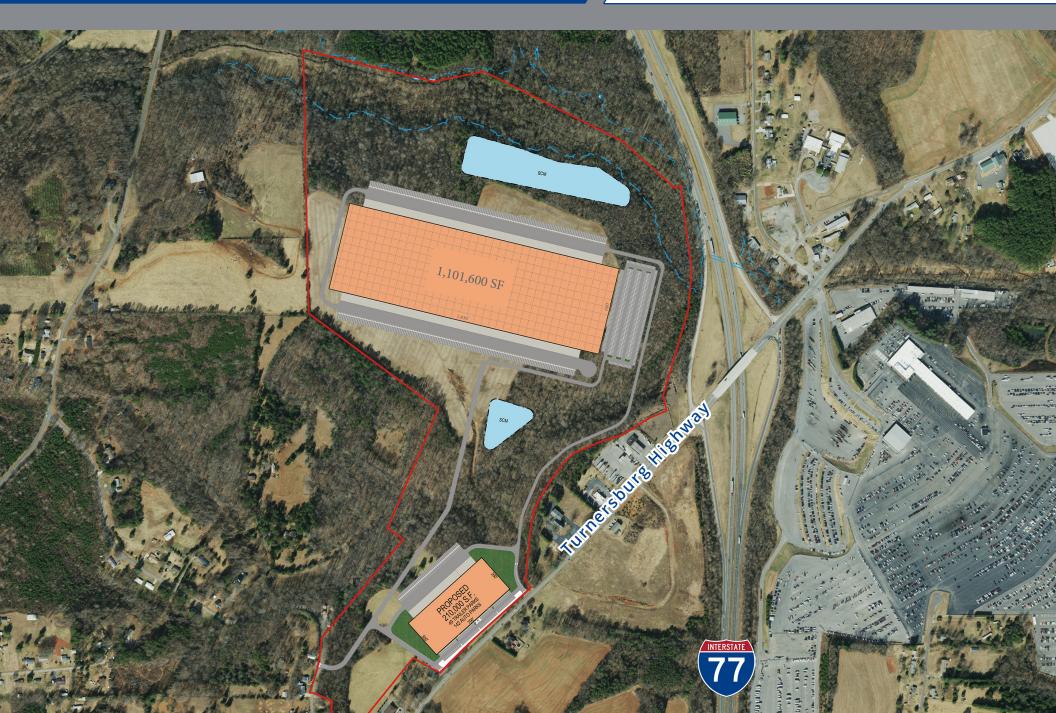

### Site Plan

#### 77/40 COMMERCE CENTER

| ADDRESS                  | Highway 21 (Turnersburg Highway) & I-77<br>Statesville, NC |
|--------------------------|------------------------------------------------------------|
| COUNTY                   | Iredell                                                    |
| SITE SIZE                | ±185 Acres                                                 |
| MIN. CONTIGUOUS BUILDING | 210,000 SF                                                 |
| MAX. CONTIGUOUS BUILDING | 1,231,875 SF                                               |
| ZONING                   | LI (Light Industrial)   City of Statesville, NC            |
| FRONTAGE                 | Direct Frontage on I-77                                    |

#### **TRANSPORTATION**

| INTERSTATE | Direct connectivity to Interstate 77 (Exit 54); Two miles north of intersection with Interstate 40 |
|------------|----------------------------------------------------------------------------------------------------|
| AIRPORT    | Charlotte Douglas International: 50 miles<br>Statesville Regional Airport: 11 miles                |
| PORTS      | Port of Charleston, SC: 250 miles<br>Port of Wilmington, NC: 250 miles                             |