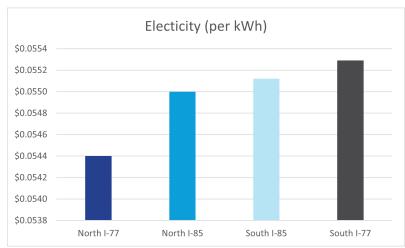

g Spaces | ±224 |
| Sprinkler System       | ESFR |

### **Building Two**



### **Building Specs**

| Building Size       | 210,000 SF                  |
|---------------------|-----------------------------|
| Building Dimensions | 300' x 700'                 |
| Column Spacing      | 54' x 47' w/ 65' speed bays |
| Clear Height        | 32'                         |

| Dock High Doors        | TBD  |
|------------------------|------|
| Lighting               | LED  |
| Auto Parking Spaces    | ±142 |
| Trailer Parking Spaces | ±49  |
| Sprinkler System       | ESFR |

### Site Plan



### 77/40 COMMERCE CENTER Labor | Workforce Overview





- Workforce of over 96,000 employees
- Lowest median hourly wage in Charlotte MSA
- 2nd Highest Availability of Part-Time Workers in Charlotte MSA





**IREDELL COUNTY SNAPSHOT** 



Population

Total



89,227 Total **Employees** 

7,531 Total Businesses