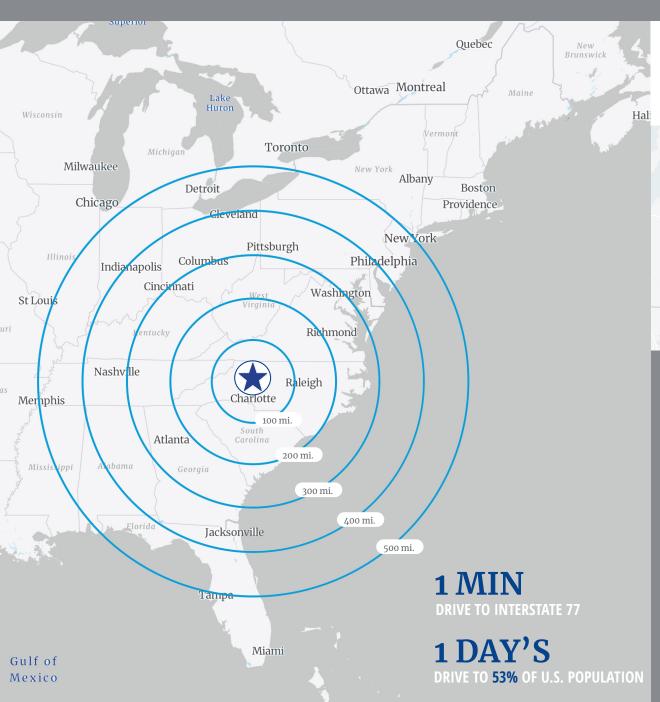

# STRATEGICALLY LOCATED.

INTERSTATE 77 0.6 miles / 1 min

INTERSTATE 40 2 miles / 2 min

INTERSTATE 81
86 miles / 1 hr 15 min

CLT DOUGLAS INT'L AIRPORT 50 miles / 55 min

INTERSTATE 85
40 miles / 40 min

GREENSBORO, NC 70 miles / 1 hr 10 min

PORT OF WILMINGTON 250 miles / 4 hr 5 min

PORT OF CHARLESTON
250 miles / 4 hr 5 min