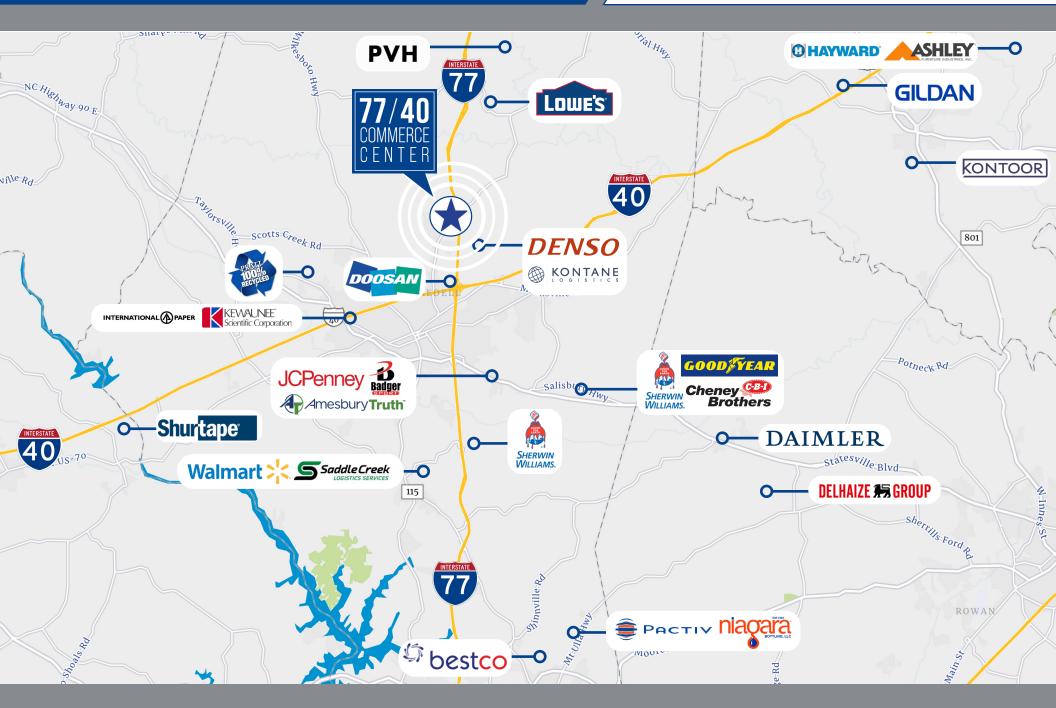

M        | Tenant Choice       |

#### **LOCAL & STATE INCENTIVES**

- The City of Statesville and Iredell County offer discretionary local incentives to qualifying industries based upon investment, job creation, and wages.
- The State of NC offers several performance-based, discrectionary programs to new and expanding businesses considering locating or expanding a facility in NC.

  www.iredelledc.com

### **Location Overview**





# STRATEGICALLY LOCATED.

INTERSTATE 77 0.6 miles / 1 min

INTERSTATE 40 2 miles / 2 min

INTERSTATE 81
86 miles / 1 hr 15 min

CLT DOUGLAS INT'L AIRPORT 50 miles / 55 min

INTERSTATE 85
40 miles / 40 min

GREENSBORO, NC 70 miles / 1 hr 10 min

PORT OF WILMINGTON 250 miles / 4 hr 5 min

PORT OF CHARLESTON
250 miles / 4 hr 5 min

### **Neighboring Companies**



### Building One



#### **Building Specs**

| 1,101,600 SF to 1,231,875 SF) |
|-------------------------------|
| 600' x 1,836'                 |
| 54' x 50' w/ 75' speed bays   |
| 40'                           |
|                               |

| Dock High Doors        | ±210 |
|------------------------|------|
| Lighting               | LED  |
| Auto Parking Spaces    | ±608 |
| Trailer Parking Spaces | ±224 |
| Sprinkler System       | ESFR |

### **Building Two**



### **Building Specs**

| Building Size       | 210,000 SF                  |
|---------------------|-----------------------------|
| Building Dimensions | 300' x 700'                 |
| Column Spacing      | 54' x 47' w/ 65' speed bays |
| Clear Height        | 32'                         |

| Dock High Doors