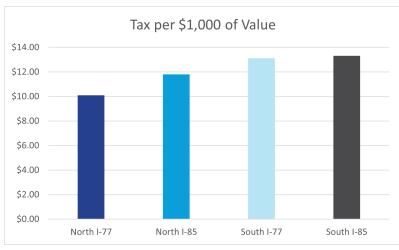

Spaces | ±224 |
| Sprinkler System       | ESFR |

### **Building Two**



### **Building Specs**

| Building Size       | 210,000 SF                  |
|---------------------|-----------------------------|
| Building Dimensions | 300' x 700'                 |
| Column Spacing      | 54' x 47' w/ 65' speed bays |
| Clear Height        | 32'                         |

| Dock High Doors        | TBD  |
|------------------------|------|
| Lighting               | LED  |
| Auto Parking Spaces    | ±142 |
| Trailer Parking Spaces | ±49  |
| Sprinkler System       | ESFR |

### Site Plan



### 77/40 COMMERCE CENTER Labor | Workforce Overview





- Workforce of over 96,000 employees
- Lowest median hourly wage in Charlotte MSA
- 2nd Highest Availability of Part-Time Workers in Charlotte MSA





**IREDELL COUNTY SNAPSHOT** 



Population

Total



89,227 Total **Employees** 

7,531 Total Businesses