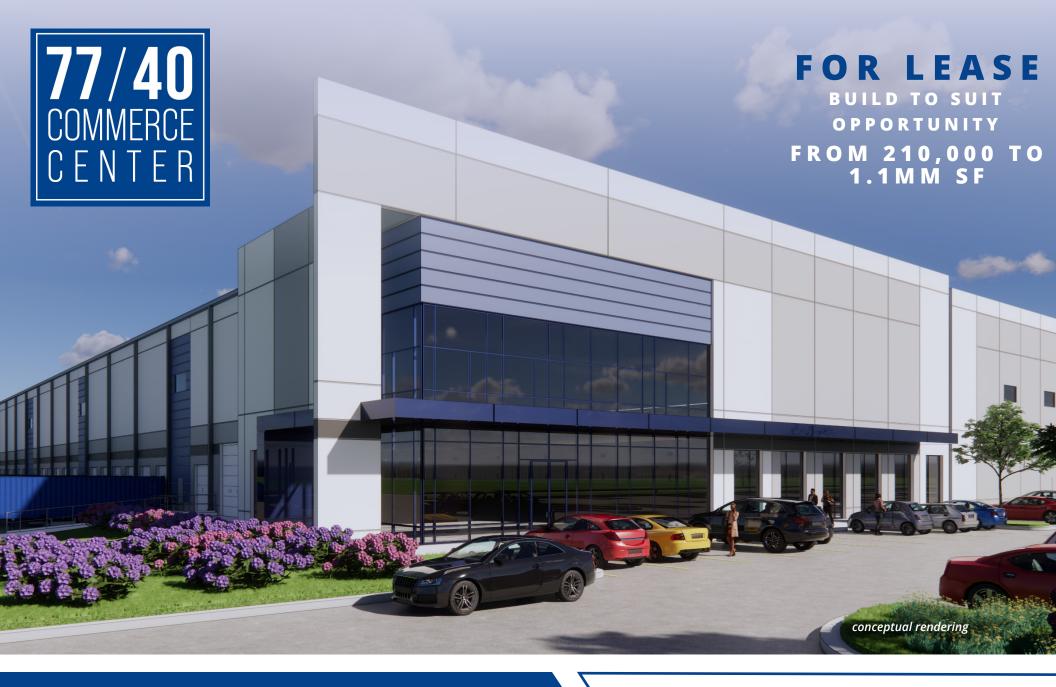

#### 77/40 COMMERCE CENTER

| ADDRESS                  | Highway 21 (Turnersburg Highway) & I-77<br>Statesville, NC |
|--------------------------|------------------------------------------------------------|
| COUNTY                   | Iredell                                                    |
| SITE SIZE                | ±185 Acres                                                 |
| MIN. CONTIGUOUS BUILDING | 210,000 SF                                                 |
| MAX. CONTIGUOUS BUILDING | 1,231,875 SF                                               |
| ZONING                   | LI (Light Industrial)   City of Statesville, NC            |
| FRONTAGE                 | Direct Frontage on I-77                                    |