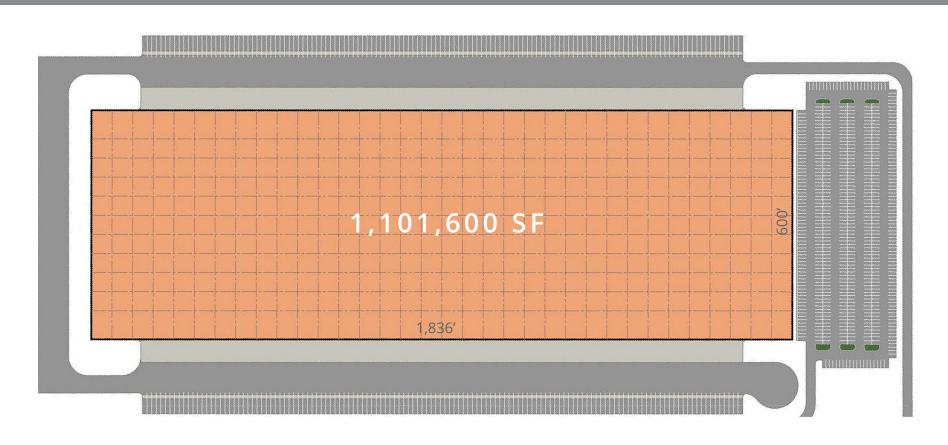

### Building One

#### **Building Specs**

| 1,101,600 SF to 1,231,875 SF) |
|-------------------------------|
| 600' x 1,836'                 |
| 54' x 50' w/ 75' speed bays   |
| 40'                           |
|                               |

| Dock High Doors        | ±210 |
|------------------------|------|
| Lighting               | LED  |
| Auto Parking Spaces    | ±608 |
| Trailer Parking Spaces | ±224 |
| Sprinkler System       | ESFR |