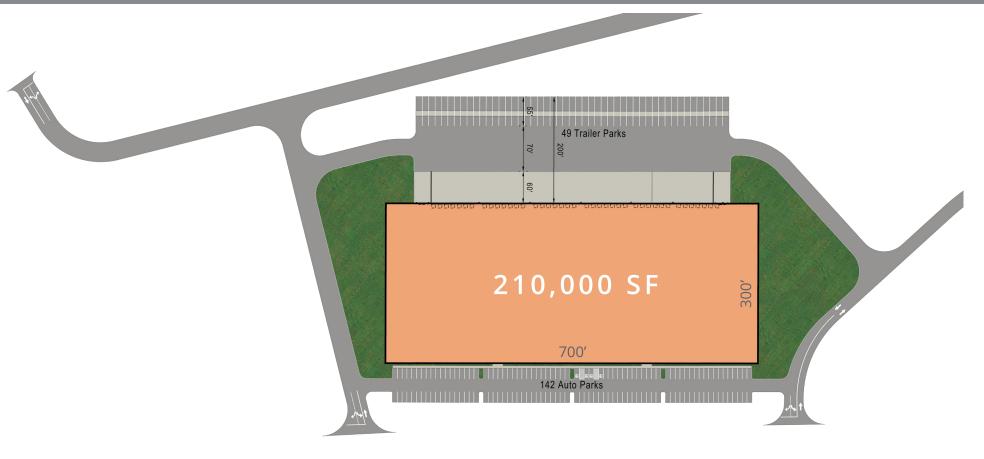

### **Building Two**

### **Building Specs**

| Building Size       | 210,000 SF                  |
|---------------------|-----------------------------|
| Building Dimensions | 300' x 700'                 |
| Column Spacing      | 54' x 47' w/ 65' speed bays |
| Clear Height        | 32'                         |

| Dock High Doors        | TBD  |
|------------------------|------|
| Lighting               | LED  |
| Auto Parking Spaces    | ±142 |
| Trailer Parking Spaces | ±49  |
| Sprinkler System       | ESFR |