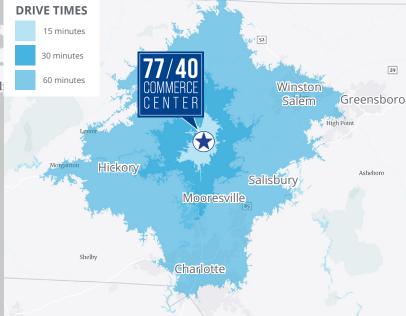

eston, SC: 250 miles<br>Port of Wilmington, NC: 250 miles                             |

"AMERICA'S TOP STATE FOR BUSINESS 2022"
-CNBC

#### UTILTIES

| ELECTRIC POWER | Duke Energy         |
|----------------|---------------------|
| NATURAL GAS    | Dominon Energy      |
| WATER          | Iredell Water       |
| SEWER          | City of Statesville |
| TELECOM        | Tenant Choice       |

#### **LOCAL & STATE INCENTIVES**

- The City of Statesville and Iredell County offer discretionary local incentives to qualifying industries based upon investment, job creation, and wages.
- The State of NC offers several performance-based, discrectionary programs to new and expanding businesses considering locating or expanding a facility in NC.

  www.iredelledc.com

### **Location Overview**





# STRATEGICALLY LOCATED.

INTERSTATE 77 0.6 miles / 1 min

INTERSTATE 40 2 miles / 2 min

INTERSTATE 81
86 miles / 1 hr 15 min

CLT DOUGLAS INT'L AIRPORT 50 miles / 55 min

INTERSTATE 85
40 miles / 40 min

GREENSBORO, NC 70 miles / 1 hr 10 min

PORT OF WILMINGTON 250 miles / 4 hr 5 min

PORT OF CHARLESTON
250 miles / 4 hr 5 min

### **Neighboring Companies**



### Building One



#### **Building Specs**

| 1,101,600 SF to 1,231,875 SF) |
|-------------------------------|
| 600' x 1,836'                 |
| 54' x 50' w/ 75' speed bays   |
| 40'                           |
|                               |

| Dock High Doors        | ±210 |
|------------------------|------|
| Lighting               | LED  |
| Auto Parking Spaces    | ±608 |
| Trailer Parking Spaces | ±224 |
| Sprinkler Sy