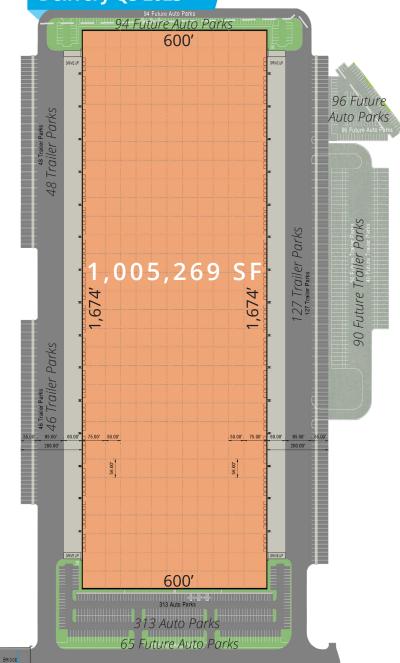

# **Building Specs**

| Size                   | 1,005,269 SF                                                          |  |  |
|------------------------|-----------------------------------------------------------------------|--|--|
| Building Dimensions    | 600' x 1,674'                                                         |  |  |
| Column Dimensions      | 56' x 50' w/ 75' Speed Bays                                           |  |  |
| Clear Height           | 40'                                                                   |  |  |
| Dock High Doors        | 200                                                                   |  |  |
| Lighting               | LED                                                                   |  |  |
| Auto Parking Spaces    | 313 (Expandable to 568)                                               |  |  |
| Trailer Parking Spaces | 221 (Expandable to 567)                                               |  |  |
| Sprinkler System       | ESFR with K25 Heads                                                   |  |  |
| Floor                  | 7" Unreinforced Slab; Dowel Basket<br>Reinforcement in the Speed Bays |  |  |
| Office Area            | To Suit                                                               |  |  |
| Truck Court            | 200'                                                                  |  |  |

# Site Plan