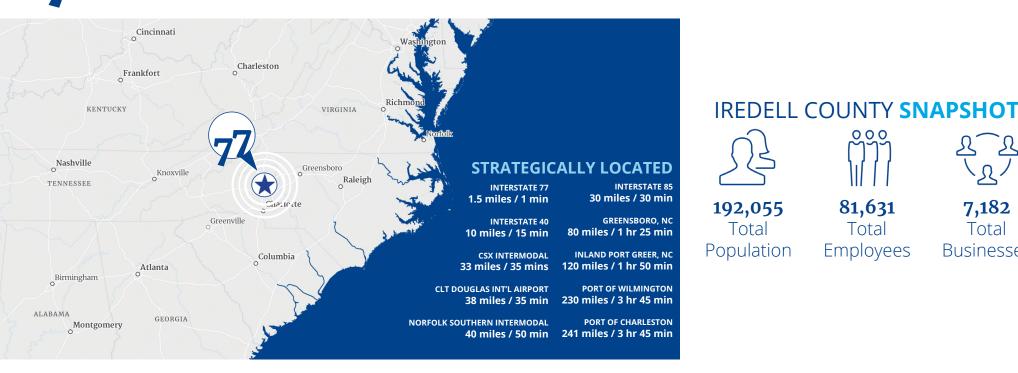

## 77 NORTH LOGISTICS SUMMARY

**IMMEDIATE ACCESS TO INTERSTATE 77** 

WITHIN ONE-DAY DRIVE TO 53% OF U.S. POPULATION

IREDELL COUNTY RECENTLY NAMED ONE OF THE TOP TEN FASTEST GROWING COUNTIES IN THE CAROLINAS

NCDOT IS EMBARKING ON \$260 MM IMPROVEMENT AT THE I-77 / I-40 INTERCHANGE

## **Excellent Location & Labor**

000

81,631

Total

Employees

7,182

Total

**Businesses** 

77 North Logistics provides several labor market advantages in addition to its superior location and ease of access to the I-77 corridor

### IREDELL COUNTY WORKFORCE

- Workforce of over 96,000 employees to recruit from in event of expansion
- Lowest median hourly wage in Charlotte MSA
- 2nd Highest Availability of Part-Time Workers in • **Charlotte MSA**