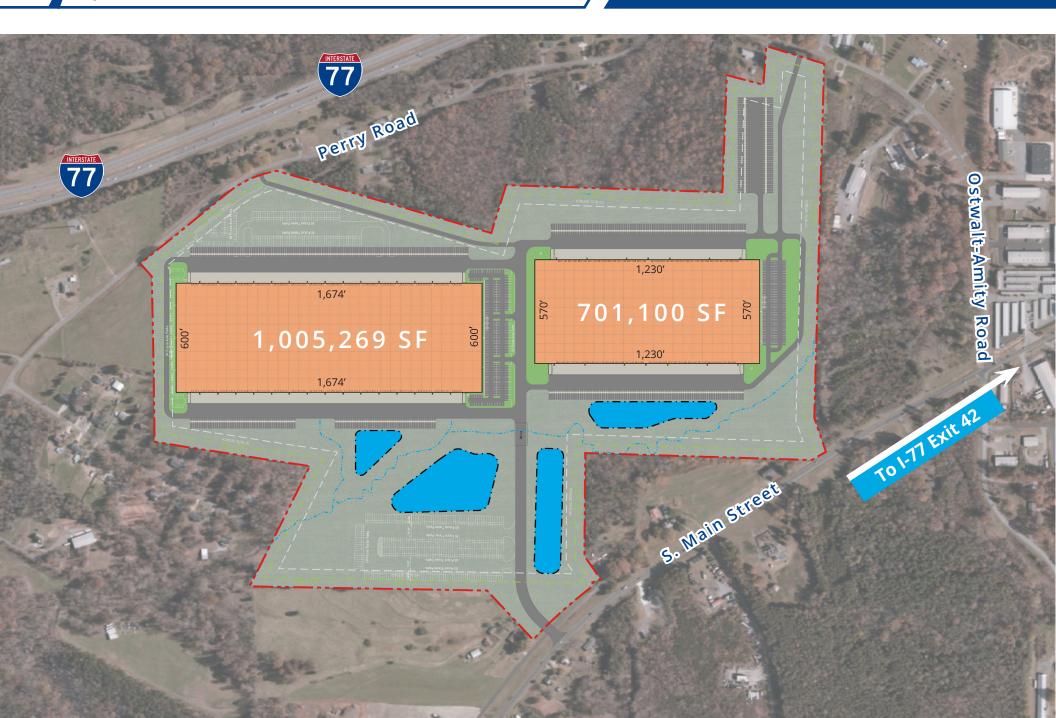

# **Building Specs**

| Size                   | 1,005,269 SF                                                          |  |  |
|------------------------|-----------------------------------------------------------------------|--|--|
| Building Dimensions    | 600' x 1,674'                                                         |  |  |
| Column Dimensions      | 56' x 50' w/ 75' Speed Bays                                           |  |  |
| Clear Height           | 40'                                                                   |  |  |
| Dock High Doors        | 200                                                                   |  |  |
| Lighting               | LED                                                                   |  |  |
| Auto Parking Spaces    | 313 (Expandable to 568)                                               |  |  |
| Trailer Parking Spaces | 221 (Expandable to 567)                                               |  |  |
| Sprinkler System       | ESFR with K25 Heads                                                   |  |  |
| Floor                  | 7" Unreinforced Slab; Dowel Basket<br>Reinforcement in the Speed Bays |  |  |
| Office Area            | To Suit                                                               |  |  |
| Truck Court            | 200'                                                                  |  |  |

# Site Plan