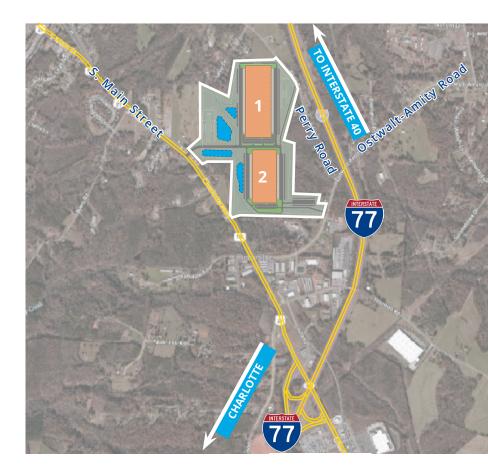

## 77 NORTH LOGISTICS SUMMARY

**IMMEDIATE ACCESS TO INTERSTATE 77** 

WITHIN ONE-DAY DRIVE TO 53% OF U.S. POPULATION

IREDELL COUNTY RECENTLY NAMED ONE OF THE TOP TEN FASTEST GROWING COUNTIES IN THE CAROLINAS

NCDOT IS EMBARKING ON \$260 MM IMPROVEMENT AT THE I-77 / I-40 INTERCHANGE