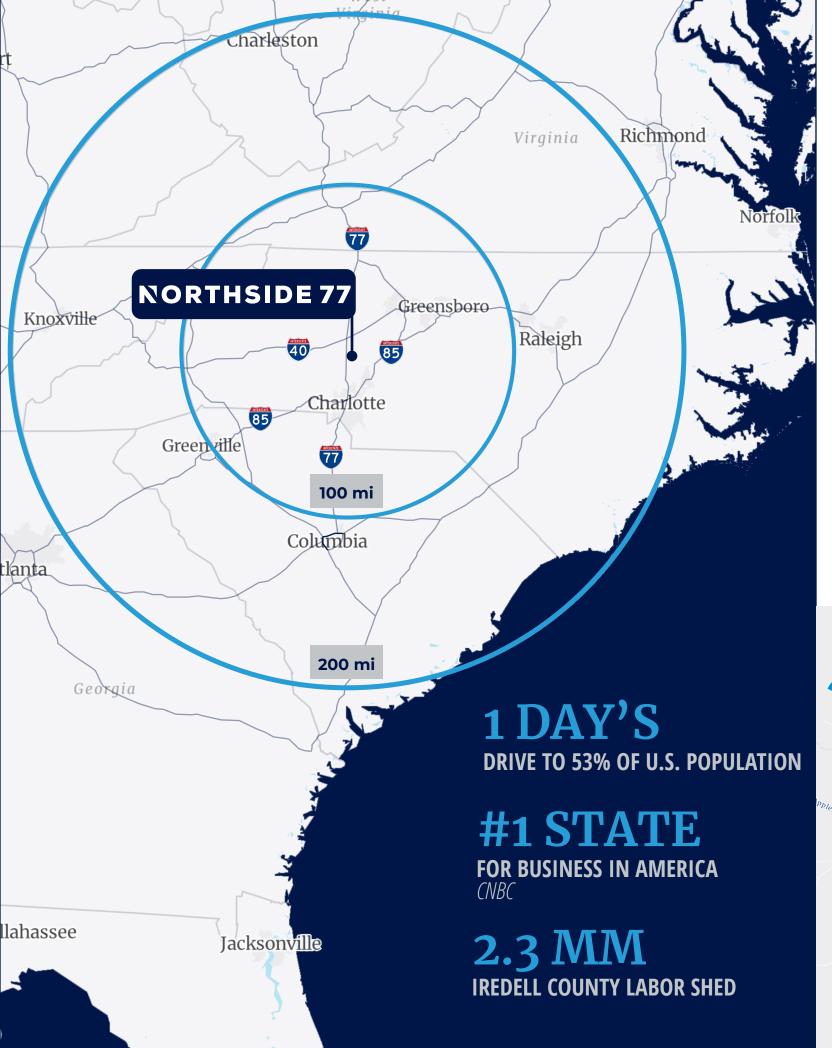

# Unlock your Potential in Iredell County

Introducing NORTHSIDE 77, Iredell County's newest industrial park located at exit 42 off Interstate 77 in Troutman, NC situated just 30 minutes from the CLT CBD.

I-77 Visibility

Situated just 30 mins North of Charlotte

Pro Business Environment

"Iredell county is among top Charlotte-area counties for ecomomic growth"

Breaking Ground 2023 Q3

article