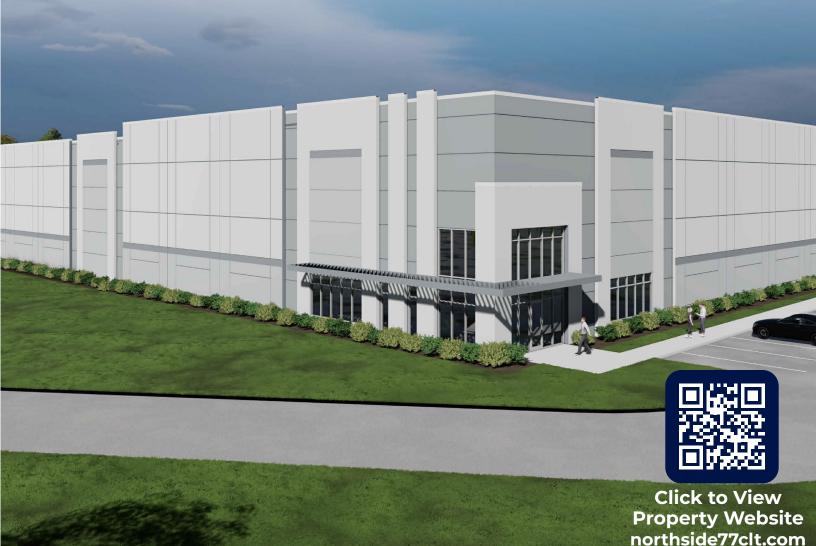

### **NORTHSIDE 77**

CLASS A INDUSTRIAL DEVELOPMENT TROUTMAN, NC | CHARLOTTE MSA

**Breaking Ground 2023 Q3** 

**Grant Miller, SIOR** 

Senior Vice Presdent | Charlotte 704 409 2364 grant.miller@colliers.com **Phoebe Dinga** 

# Unlock your Potential in Iredell County

Introducing NORTHSIDE 77, Iredell County's newest industrial park located at exit 42 off Interstate 77 in Troutman, NC situated just 30 minutes from the CLT CBD.

This ±90 acre site offers occupiers three Class A buildings ranging from 135,200 SF to 340,200 SF for a total park size of 693,020 SF.

Collett Industrial plans to break ground on this project during the 3rd quarter of 2023.