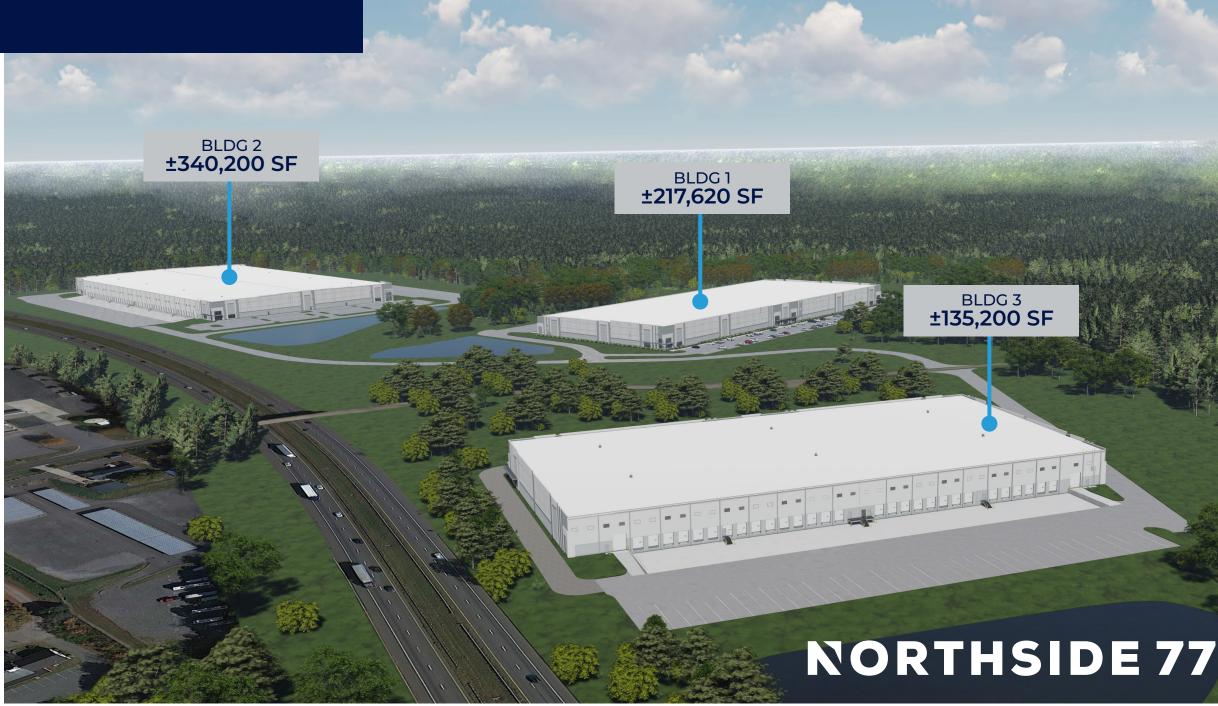

This ±90 acre site offers occupiers three Class A buildings ranging from 135,200 SF to 340,200 SF for a total park size of 693,020 SF.

Collett Industrial plans to break ground on this project during the 3rd quarter of 2023.

### KEY SPECIFICATIONS

**Building 1** 

**Building 2** 

**Building 3** 

**32'** Clear Height

**36'** Clear Height

32' Clear Height

**135** Auto Parking

200 Auto Parking

111 Auto Parking

**26** Trailer Parking (Expandable)

**46** Trailer Parking (Expandable)

**40** Trailer Parking (Expandable)

310' Bldg Depth

420' Bldg Depth

260' Bldg Depth