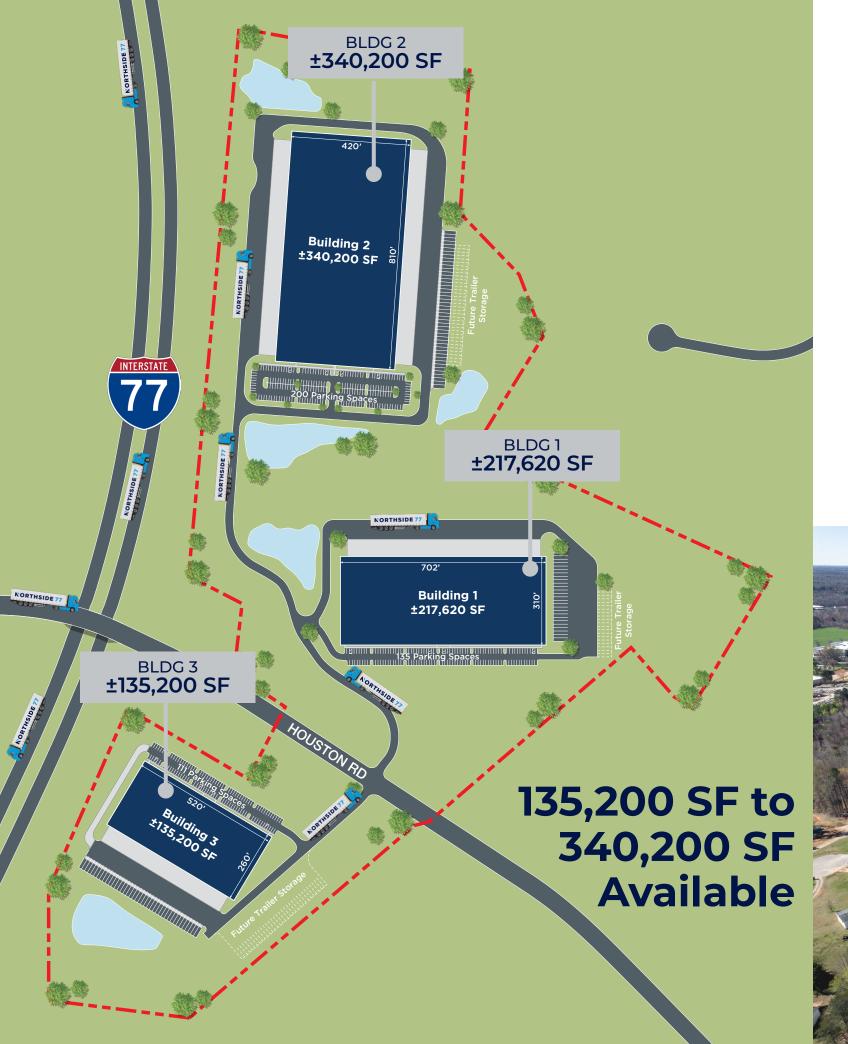

This ±90 acre site offers occupiers three Class A buildings ranging from 135,200 SF to 340,200 SF for a total park size of 693,020 SF.

Collett Industrial plans to break ground on this project during the 3rd quarter of 2023.

### KEY SPECIFICATIONS

**Building 1** 

**Building 2** 

**Building 3** 

**32'** Clear Height

**36'** Clear Height

32' Clear Height

**135** Auto Parking

200 Auto Parking

111 Auto Parking

**26** Trailer Parking (Expandable)

**46** Trailer Parking (Expandable)

**40** Trailer Parking (Expandable)

310' Bldg Depth

420' Bldg Depth

260' Bldg Depth