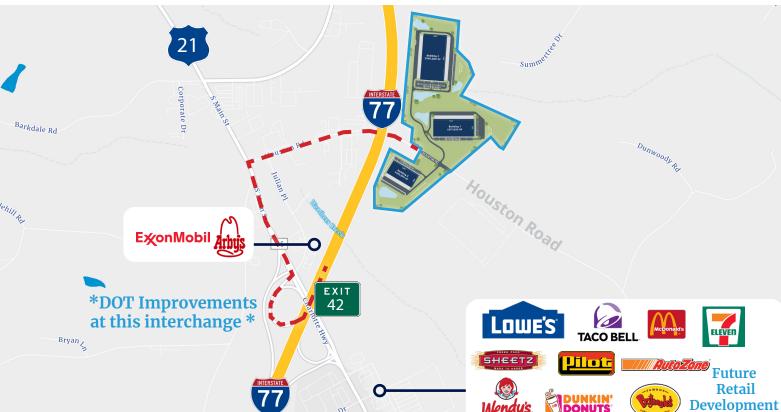

# Unlock your Potential in Iredell County

Introducing NORTHSIDE 77, Iredell County's newest industrial park located at exit 42 off Interstate 77 in Troutman, NC situated just 30 minutes from the CLT CBD.

This ±90 acre site offers occupiers three Class A buildings ranging from 135,200 SF to 340,200 SF for a total park size of 693,020 SF.

Collett Industrial plans to break ground on this project during the 3rd quarter of 2023.