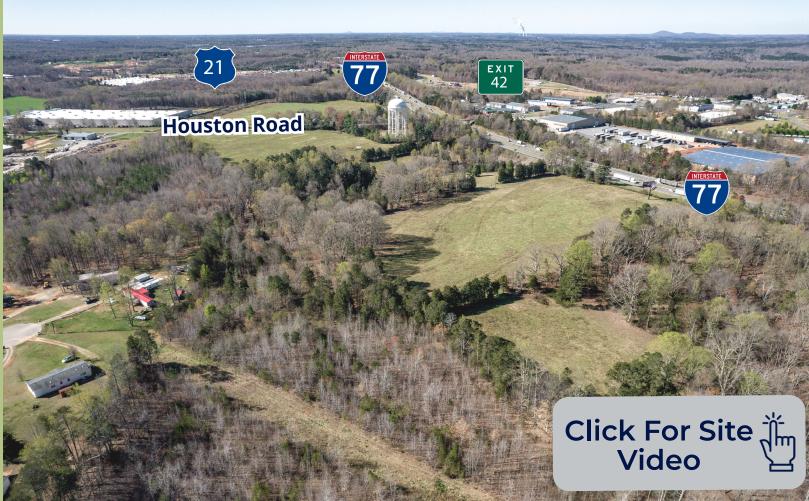

# Unlock your Potential in Iredell County

Introducing NORTHSIDE 77, Iredell County's newest industrial park located at exit 42 off Interstate 77 in Troutman, NC situated just 30 minutes from the CLT CBD.

I-77 Visibility

Situated just 30 mins North of Charlotte

Pro Business Environment

"Iredell county is among top Charlotte-area counties for ecomomic growth"

Breaking Ground 2023 Q3

article