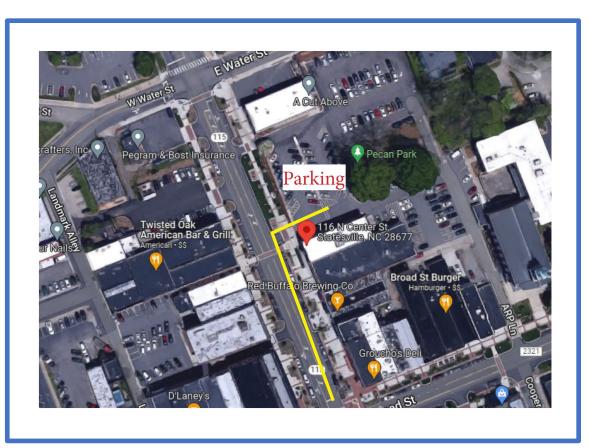

## Statesville Office 116 N. Center Street, Statesville 28677 | Link to directions on Google

#### From North-East of Statesville

From the Winston-Salem – Greensboro area, take I-40 West. Follow I-40 W to Statesville. Take Exit 150 from I-40 W. Turn left onto NC-115 S/N Center St/Wilkesboro Hwy. Continue follow NC-115 S/N Center St. into downtown approx. 1.5 miles. Turn left into the public parking lot. Our office is the corner of red brick building with steps/brown railing.

The parking lot is adjacent to the building. This lot is sometimes full. However, street parking is available. Once parked walk towards N. Center St, and you will find a set of stairs that lead to glass doors (facing N. Center St.) with Iredell EDC and Statesville Chamber of Commerce signage on it. There is a ramp to the right of the stairs. Please call our office should you have any difficulty finding us, 704.663.1898, or the mobile number of the Iredell EDC contact that you are meeting.