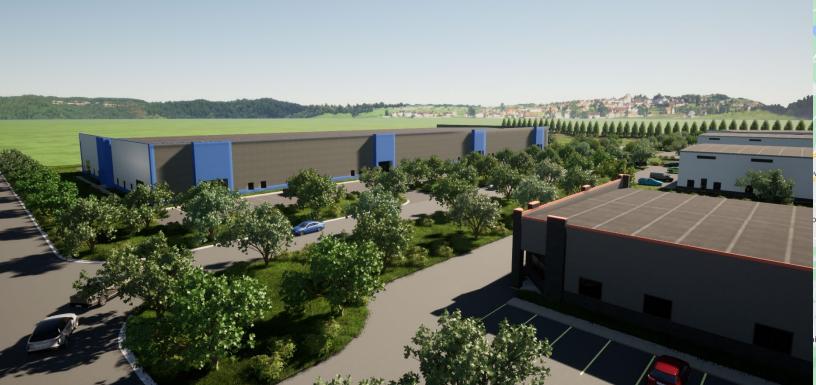

Class A Industrial Park - 45 Acres

**Build To Suit Flex/Warehouses** 

Full Custom Interior Upfit

For Sale 15,000sf - 200,000sf

For Lease 4,000sf - 200,000sf

2 miles off I-77 - Exit 45, Troutman, NC

#### Sam Barnett

704.241.3666 sam@sambarnettbroker.com

SAM BARNETT
REAL ESTATE

— BUSINESS PARK —

- » 45 Acre Industrial Park
- » Lot sizes ranging from 2-10 acres
- » Heavy and Light Industrial Zoned Lots
- » World Class Landscaping
- » 2 miles to I-77
- » 9 miles to I-40

#### **Features:**

| HVAC Throughout   | Fire Sprinklers | City Water/Sewer    |
|-------------------|-----------------|---------------------|
| Insulated Metal   | 3-Phase         | R34 Roof Insulation |
| Siding            | Electrical      | Rating              |
| R19.5 Wall        | 6 Inch Concrete | 6 Inch Concrete     |
| Insulation Rating | Foundation      | Parking Lot         |