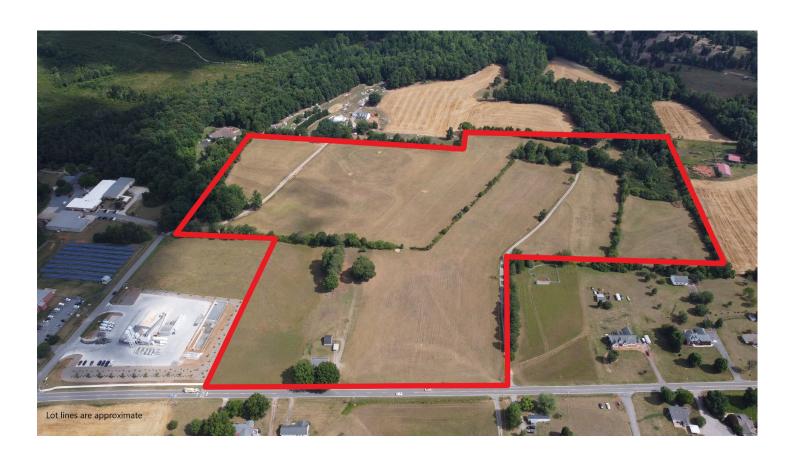

Class A Industrial Park - 45 Acres

**Build To Suit Flex/Warehouses** 

Full Custom Interior Upfit

For Sale 15,000sf - 200,000sf

For Lease 4,000sf - 200,000sf

2 miles off I-77 - Exit 45, Troutman, NC

#### Sam Barnett

704.241.3666 sam@sambarnettbroker.com

SAM BARNETT
REAL ESTATE

— BUSINESS PARK —

- » 45 Acre Industrial Park
- » Lot sizes ranging from 2-10 acres
- » Heavy and Light Industrial Zoned Lots
- » World Class Landscaping
- » 2 miles to I-77
- » 9 miles to I-40