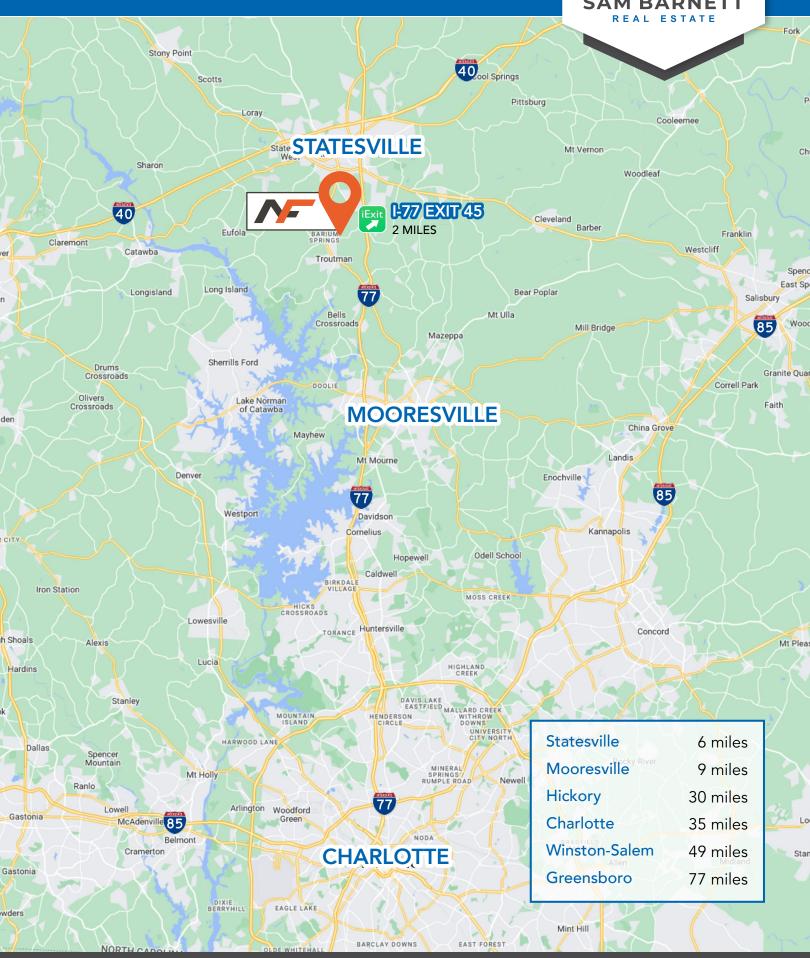

Class A Industrial Park - 45 Acres

**Build To Suit Flex/Warehouses** 

Full Custom Interior Upfit

For Sale 15,000sf - 200,000sf

For Lease 4,000sf - 200,000sf

2 miles off I-77 - Exit 45, Troutman, NC

#### Sam Barnett

704.241.3666 sam@sambarnettbroker.com

SAM BARNETT
REAL ESTATE

— BUSINESS PARK —

- » 45 Acre Industrial Park
- » Lot sizes ranging from 2-10 acres
- » Heavy and Light Industrial Zoned Lots
- » World Class Landscaping
- » 2 miles to I-77
- » 9 miles to I-40