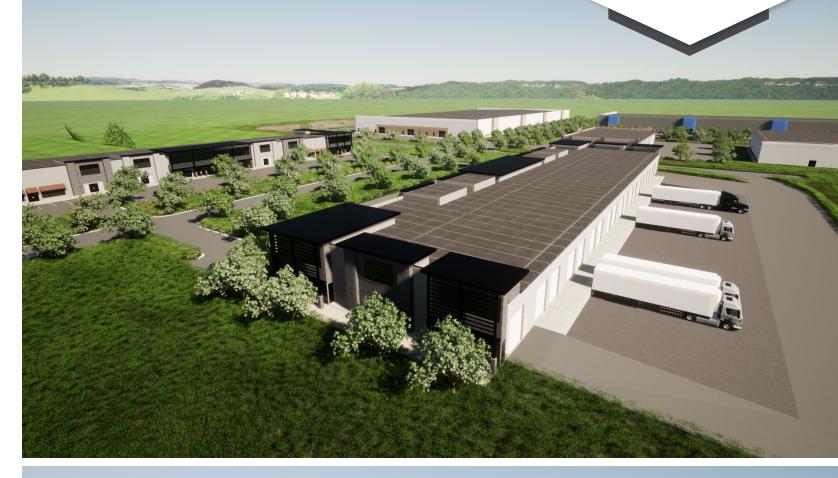

Class A Industrial Park - 45 Acres

**Build To Suit Flex/Warehouses** 

Full Custom Interior Upfit

For Sale 15,000sf - 200,000sf

For Lease 4,000sf - 200,000sf

2 miles off I-77 - Exit 45, Troutman, NC

#### Sam Barnett

704.241.3666 sam@sambarnettbroker.com

SAM BARNETT
REAL ESTATE

— BUSINESS PARK —

- » 45 Acre Industrial Park
- » Lot sizes ranging from 2-10 acres
- » Heavy and Light Industrial Zoned Lots
- » World Class Landscaping
- » 2 miles to I-77
- » 9 miles to I-40

#### **Features:**

| HVAC Throughout   | Fire Sprinklers | City Water/Sewer    |
|-------------------|-----------------|---------------------|
| Insulated Metal   | 3-Phase         | R34 Roof Insulation |
| Siding            | Electrical      | Rating              |
| R19.5 Wall        | 6 Inch Concrete | 6 Inch Concrete     |
| Insulation Rating | Foundation      | Parking Lot         |