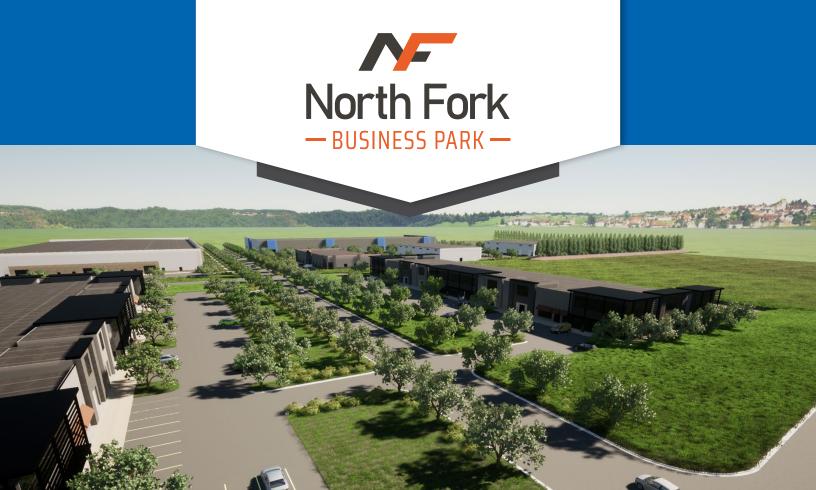

Class A Industrial Park - 45 Acres

**Build To Suit Flex/Warehouses** 

Full Custom Interior Upfit

For Sale 15,000sf - 200,000sf

For Lease 4,000sf - 200,000sf

2 miles off I-77 - Exit 45, Troutman, NC

#### Sam Barnett

704.241.3666 sam@sambarnettbroker.com

SAM BARNETT
REAL ESTATE

— BUSINESS PARK —

- » 45 Acre Industrial Park
- » Lot sizes ranging from 2-10 acres
- » Heavy and Light Industrial Zoned Lots
- » World Class Landscaping
- » 2 miles to I-77
- » 9 miles to I-40