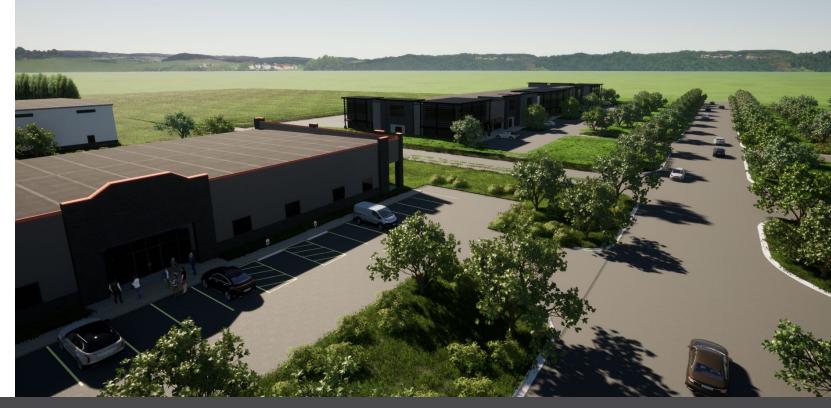

Class A Industrial Park - 45 Acres

**Build To Suit Flex/Warehouses** 

Full Custom Interior Upfit

For Sale 15,000sf - 200,000sf

For Lease 4,000sf - 200,000sf

2 miles off I-77 - Exit 45, Troutman, NC

#### Sam Barnett

704.241.3666 sam@sambarnettbroker.com

SAM BARNETT
REAL ESTATE

— BUSINESS PARK —

- » 45 Acre Industrial Park
- » Lot sizes ranging from 2-10 acres
- » Heavy and Light Industrial Zoned Lots
- » World Class Landscaping
- » 2 miles to I-77
- » 9 miles to I-40

# Full custom upfit to buyer's desired level:

Offices

Bathrooms

Glass

Conference Room

Landscaping

F Signage

Break Room

Roll up doors

Walk in doors

**United States** Electric

**?** Plumbing

Mezzanine

Paint

Flooring

Data Wiring