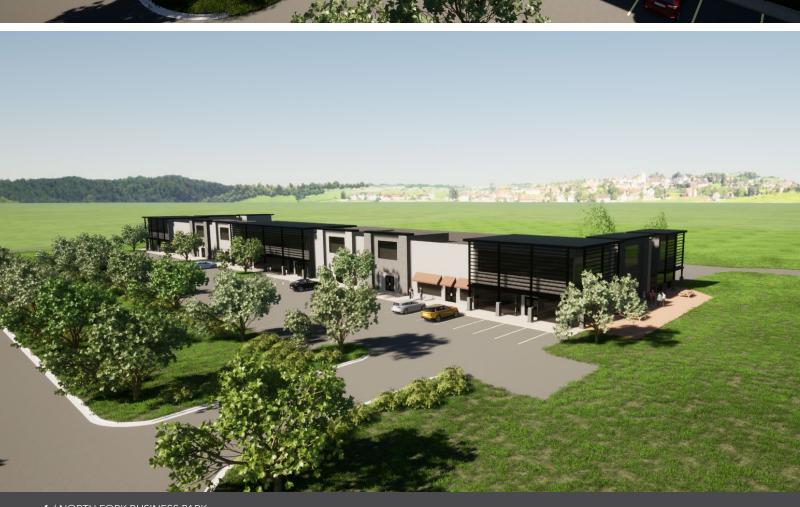

Class A Industrial Park - 45 Acres

**Build To Suit Flex/Warehouses** 

Full Custom Interior Upfit

For Sale 15,000sf - 200,000sf

For Lease 4,000sf - 200,000sf

2 miles off I-77 - Exit 45, Troutman, NC

#### Sam Barnett

704.241.3666 sam@sambarnettbroker.com

SAM BARNETT
REAL ESTATE

— BUSINESS PARK —

- » 45 Acre Industrial Park
- » Lot sizes ranging from 2-10 acres
- » Heavy and Light Industrial Zoned Lots
- » World Class Landscaping
- » 2 miles to I-77
- » 9 miles to I-40

# Full custom upfit to buyer's desired level:

Offices

Bathrooms

Glass

Conference Room

Landscaping

F Signage

Break Room

Roll up doors

Walk in doors

**United States** Electric

**?** Plumbing

Mezzanine

Paint

Flooring

Data Wiring