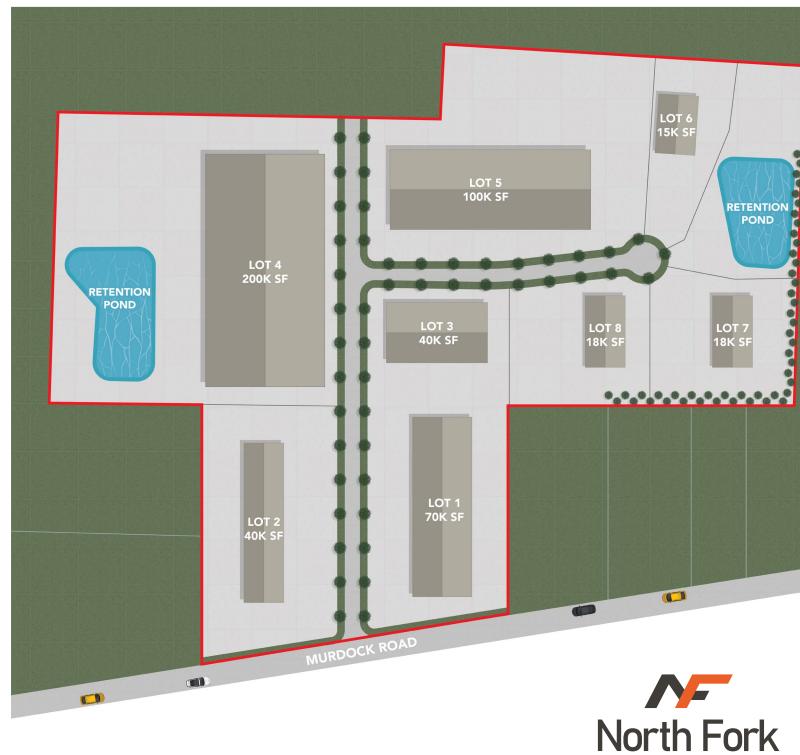

Class A Industrial Park - 45 Acres

**Build To Suit Flex/Warehouses** 

Full Custom Interior Upfit

For Sale 15,000sf - 200,000sf

For Lease 4,000sf - 200,000sf

2 miles off I-77 - Exit 45, Troutman, NC

#### Sam Barnett

704.241.3666 sam@sambarnettbroker.com

SAM BARNETT
REAL ESTATE

— BUSINESS PARK —

- » 45 Acre Industrial Park
- » Lot sizes ranging from 2-10 acres
- » Heavy and Light Industrial Zoned Lots
- » World Class Landscaping
- » 2 miles to I-77
- » 9 miles to I-40