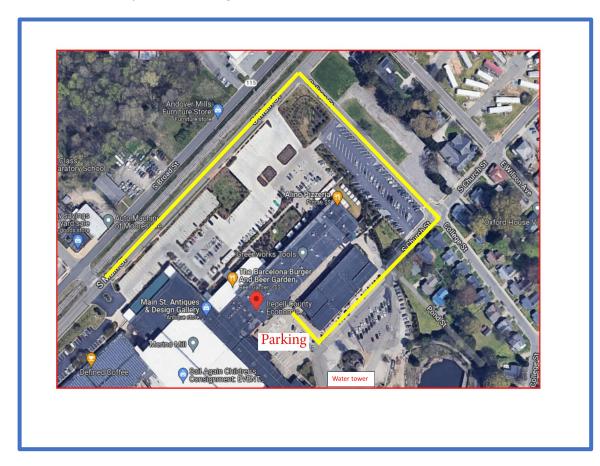

From Main Street (Hwy 115) just beyond Alino's Pizzeria; turn right onto College Street. Take first right at the round-about onto S. Church Street; (you will see the 'Private Property signs'; you may proceed). Drive along red brick building's edge and turn right into alcove inset (across from the water tower that's on the left). Building creates an L-shape around the parking area. Parking is close to our office door (inset).