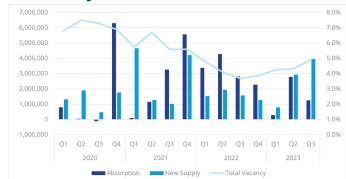

## **Historic Comparison**

|                                              | 22Q4       | 23Q1       | 23 <b>Q</b> 2 | 23 <b>Q</b> 3 |
|----------------------------------------------|------------|------------|---------------|---------------|
| Total Inventory<br>(in Millions of SF)       | 359.4      | 359.8      | 364.3         | 369.9         |
| New Supply<br>(in SF)                        | 1,280,917  | 799,739    | 2,944,098     | 3,954,096     |
| Net Absorption<br>(in SF)                    | 2,283,307  | 291,387    | 2,790,809     | 1,254,335     |
| Overall Vacancy                              | 3.86%      | 4.25%      | 4.32%         | 4.91%         |
| Under<br>Construction<br>(in Millions of SF) | 16.76      | 17.35      | 16.70         | 16.77         |
| Overall Asking<br>Lease Rates (NNN)          | \$7.95 PSF | \$8.25 PSF | \$8.40 PSF    | \$8.65 PSF    |

## Absorption, New Supply & Vacancy Trends

New supply grew for the second straight quarter, as several projects that were supposed to deliver last quarter were delayed. Because of this and new bulk product that has yet to be occupied such as Delta Industrial Park (878K SF) and Gateway 85 (705K SF), vacancy trended upward for the fourth consecutive quarter. Expect vacancy and new supply to continue to trend upward, while absorption remains consistent in the fourth quarter.