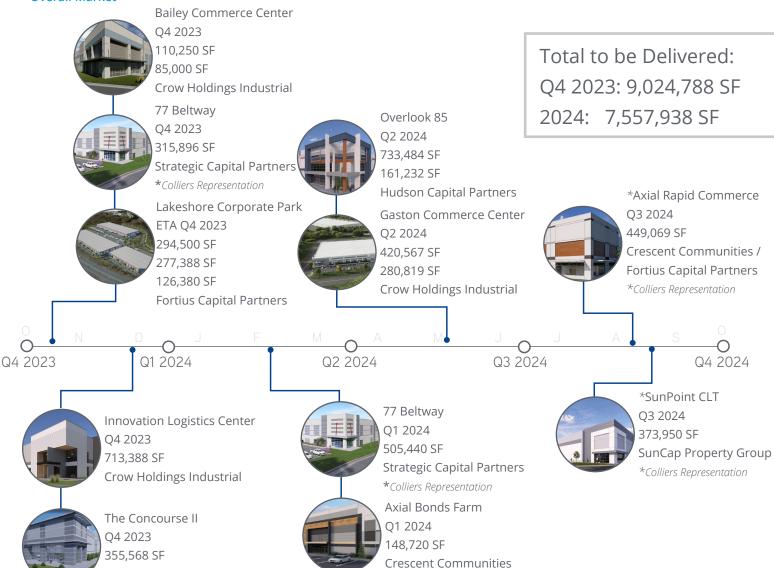

Expect vacancy and new supply to continue to trend upward, while absorption remains consistent in the fourth quarter.

## **Notable Transactions**



Sublease Liquid Death 275K SF



Lease Renewal Ingersoll Rand 263K SF



Lease Renewal 577 Cel-River Rd Twin Lakes Business Park Catawba Distribution Center Logistics Pointe Portfolio Schumacher 140K SF



**Capital Markets** LM Real Estate Partners 880K SF



**Capital Markets** Charlotte Infill Portfolio Faropoint 312K SF



Sale Leaseback 1710 Airport Rd The Welcome Group 183K SF



#### **Historical Rental Rates**

**By Classification** 

#### \$16.00 \$14.00 \$12.00 \$10.00 \$4.00 \$2.00 \$0.00 \$2.00 \$0.00

## **Under Construction Pipeline**

**Overall For Each Submarket** 



## **Active Construction Projects**

**Overall Market** 



Childress Klein



# **Significant Lease Activity**

| Property Name                                           | Submarket      | Size    | Tenant                                  | Туре     |
|---------------------------------------------------------|----------------|---------|-----------------------------------------|----------|
| 577 Cel-River Rd                                        | York           | 275,963 | Liquid Death                            | Sublease |
| Twin Lakes Business Park                                | North          | 263,000 | Ingersoll Rand                          | Renewal  |
| Catawba Distribution Center -<br>Building II            | York           | 140,000 | Schumacher                              | Renewal  |
| Airport South - Building 500