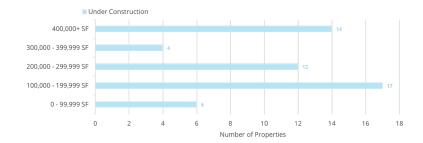

| Pacific Asiana LLC                      | New      |
| River West - Bldg. A                                    | Gaston         | 68,879  | Badger Paperboard North<br>Carolina LLC | New      |
| InnerLoop North 2                                       | North          | 58,167  | SPATCO                                  | Renewal  |
| Airport South - Building 300                            | Airport / West | 53,875  | Trumade Cabinetry                       | New      |
| Airport South - Building 300                            | Airport / West | 48,472  | Deutsche Beverage<br>Technology         | New      |
| North CLT Commerce Center                               | North          | 40,760  | SCP Distributors LLC                    | New      |

# **Buildings Under Construction by Size**



## **Net Absorption by Submarket**



## **Capital Markets Activity**

| Property Name / Address                                | Submarket    | Size    | Transaction  | Sales Price PSF | Buyer                   |
|--------------------------------------------------------|--------------|---------|--------------|-----------------|-------------------------|
| Charlotte Logistics Pointe Industrial Porfolio         | Stateline    | 880,238 | \$82,000,000 | \$93.16         | LM Real Estate Partners |
| Charlotte Infill Industrial Portflio (Beacon Partners) | Multiple     | 312,950 | \$33,300,000 | \$106.41        | Faropoint               |
| 1710 Airport Rd                                        | Union County | 183,509 | \$16,000,000 | \$87.19         | The Welcome Group       |
| 10806 Ream