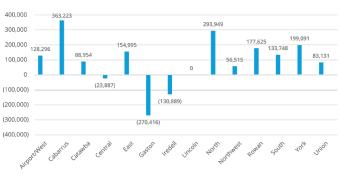

## **Net Absorption by Submarket**

## Charlotte | Q3 2023 | Industrial | Market Statistics

| Submarket/<br>Subtype | Buildings | Total<br>Inventory SF | Direct<br>Vacancy<br>(SF) | Sublease<br>Vacancy<br>(SF) | Vacancy<br>Rate | Vacancy<br>Rate<br>Previous | Net<br>Absorption<br>Current | Net<br>Absorption<br>YTD | Under<br>Construction | Deliveries<br>YTD | Avg Direct<br>Asking Rate<br>(NNN) |
|-----------------------|-----------|-----------------------|---------------------------|-----------------------------|-----------------|-----------------------------|------------------------------|--------------------------|-----------------------|-------------------|------------------------------------|
| Airport/West          |           |                       |                           |                             |                 |                             |                              |                          |                       |                   |                                    |
| Warehouse             | 282       | 18,878,424            | 899,417                   | 73,485                      | 5.15%           | 4.79%                       | 143,094                      | 122,129                  | 1,141,327             | 1,490,880         | \$9.75                             |
| Flex                  | 48        | 1,956,197             | 95,987                    | 12,960                      | 5.57%           | 4.94%                       | (14,798)                     | 38,698                   | -                     | 146,890           | \$13.91                            |
| TOTAL                 | 330       | 20,834,621            | 995,404                   | 86,445                      | 5.19%           | 4.80%                       | 128,296                      | 160,827                  | 1,141,327             | 1,637,770         | \$11.00                            |
| Cabarrus County       | у         |                       |                           |                             |                 |                             |                              |                          |                       |                   |                                    |
| Warehouse             | 283       | 22,987,160            | 1,359,348                 | -                           | 5.91%           | 6.66%                       | 321,346                      | 949,030                  | 1,270,255             | -                 | \$8.37                             |
| Flex                  | 77        | 2,562,151             | 59,747                    | 9,471                       | 2.70%           | 4.43%                       | 41,877                       | 54,640                   | -                     | 95,850            | \$13.49                            |
| TOTAL                 | 360       | 25,549,311            | 1,419,095                 | 9,471                       | 5.59%           | 6.44%                       | 363,223                      | 1,003,670                | 1,270,255             | 95,850            | \$9.53                             |
| Catawba County        | /         |                       |                           |                             |                 |                             |                              |                          |                       |                   |                                    |
| Warehouse             | 511       | 38,804,722            | 385,271                   | 20,000                      | 1.04%           | 1.31%                       | 97,441                       | 43,630                   | -                     | -                 | \$4.42                             |
| Flex                  | 23        | 935,522               | 9,887                     | 14,860                      | 2.65%           | 1.76%                       | (8,487)                      | (11,347)                 | -                     | 12,000            | \$8.30                             |
| TOTAL                 | 534       | 39,740,244            | 395,158                   | 34,860                      | 1.08%           | 1.32%                       | 88,954                       | 32,283                   | -                     | 12,000            | \$4.42                             |
| Central (CBD)         |           |                       |                           |                             |                 |                             |                              |                          |                       |                   |                                    |
| Warehouse             | 218       | 5,982,700             | 291,202                   | 81,000                      | 6.22%           | 5.69%                       | (27,322)                     | (38,331)                 | -                     | -                 | \$9.74                             |
| Flex                  | 16        | 527,390               | 93,767                    | -                           | 17.78%          | 18.43%                      | 3,435                        | (54,938)                 | -                     | -                 | \$16.50                            |
| TOTAL                 | 234       | 6,510,090             | 384,969                   | 81,000                      | 6.70%           | 6.70%                       | (23,887)                     | (93,269)                 | -                     | -                 | \$9.80                             |
| East                  |           |                       |                           |                             |                 |                             |                              |                          |                       |                   |                                    |
| Warehouse             | 482       | 18,795,494            | 832,734                   | -                           | 4.43%           | 4.97%                       | 164,774                      | (21,075)                 | -                     | -                 | \$9.00                             |
| Flex                  | 93        | 3,181,469             | 347,469                   | -                           | 10.92%          | 4.06%                       | (9,779)                      | (13,064)                 | -                     | -                 | \$14.42                            |
| TOTAL                 | 575       | 21,976,963            | 1,180,203                 | -                           | 5.37%           | 4.84%                       | 154,995                      | (34,139)                 | -                     | -                 | \$9.63                             |
| Gaston County         |           |                       |                           |                             |                 |                             |                              |                          |                       |                   |                                    |
| Warehouse             | 373       | 33,630,218            | 4,159,918                 | 29,025                      | 12.46%          | 8.71%                       | (270,416)                    | 183,714                  | 1,642,310             | 2,982,565         | \$6.00                             |
| Flex                  | 33        | 1,063,870             | 14,000                    | -                           | 1.32%           | 1.36%                       | -                            | 2,500                    | 18,000                | -                 | \$10.25                            |
| TOTAL                 | 406       | 34,694,088            | 4,173,918                 | 29,025                      | 12.11%          | 8.49%                       | (270,416)                    | 186,214                  | 1,660,310             | 2,982,565         | \$6.50                             |
| Iredell County        |           |                       |                           |                             |                 |                             |                              |                          |                       |                   |                                    |
| Warehouse             | 442       | 32,071,973            | 1,473,144                 | -                           | 4.59%           | 2.43%                       | (136,734)                    | 424,965                  | 1,739,520             | 961,069           | \$6.00                             |
| Flex                  | 106       | 2,978,040             | 2,875                     | -                           | 0.10%           | 0.29%                       | 5,845                        | 28,235                   | 70,000                | -                 | \$13.00                            |
| TOTAL                 | 548       | 35,050,013            | 1,476,019                 | -                           | 4.21%           | 2.24%                       | (130,889)                    | 453,200                  | 1,809,520             | 961,069           | \$7.00                             |
| Lincoln County        |           |                       |                           |                             |                 |                             |                              |                          |                       |                   |                                    |
| Warehouse             | 141       | 11,323,438            | 515,200                   | 382,668                     | 7.93%           | 7.90%                       | -                            | (100,189)                | 1,000,049             | -                 | \$6.10                             |
| Flex                  | 13        | 354,997               | -                         | -                           | 0.00%           | 0.00%                       | -                            | -                        | -                     | -                 | \$12.01                            |
| TOTAL                 | 154       | 11,678,435            | 515,200                   | 382,668                     | 7.69%           | 7.66%                       | -                            | (100,189)                | 1,000,049             | -                 | \$6.10                             |
| North                 |           |                       |                           |                             |                 |                             |                              |                          |                       |                   |                                    |
| Warehouse             | 250       | 23,340,256            | 335,999                   | 75,022                      | 1.76%           | 1.73%                       | 286,661                      | 428,569                  | 1,467,139             | 604,943           | \$8.65                             |
| Flex                  | 99        | 4,220,824             | 190,525                   | 37,692                      | 5.41%           | 4.60%                       | 7,288                        | 142,847                  | -                     | 46,800            | \$15.20                            |
| TOTAL                 | 349       | 27,561,080            | 526,524                   | 112,714                     | 2.32%           | 2.17%                       | 293,949                      | 571,416                  | 1,467,139             | 651,743           | \$10.00                            |
| Northwest             |           |                       |                           |                             |                 |                             |                              |                          |                       |                   |                                    |
| Warehouse             | 230       | 13,536,043            | 162,718                   | -                           | 1.20%           | 1.75%                       | 56,515                       | 11,715                   | 112,980               | -                 | \$6.50                             |
| Flex                  | 11        | 442,581               | 3,500                     | -                           | 0.79%           | 0.79%                       | -                            | (2,250)                  | -                     | -                 | \$11.75                            |
| TOTAL                 | 241       | 13,978,624            | 166,218                   | -                           | 1.19%           | 1.72%                       | 56,515                       | 9,465                    | 112,980               | -                 | \$6.70                             |
| Rowan County          |           |                       |                           |                             |                 |                             |                              |                          |                       |                   |                                    |
| Warehouse             | 199       | 16,283,560            | 2,218,142                 | -                           | 13.62%          | 10.79%                      | 142,625                      | 678,415                  | 4,333,398             | -                 | \$5.49                             |
| Flex                  | 16        | 440,574               | -                         | -                           | 0.00%           | 7.94%                       | 35,000                       | 45,500                   | 30,000                | 10,500            | \$6.85                             |
| TOTAL                 | 215       | 16,724,134            | 2,218,142                 | -                           | 13.26%          | 10.72%                      | 177,625                      | 723,915                  | 4,363,398             | 10,500            | \$5.61                             |

## Charlotte | Q3 2023 | Industrial | Market Statistics

| Submarket/<br>Subtype | Buildings | Total<br>Inventory SF | Direct<br>(SF) | Sublease<br>(SF) | Vacancy<br>Rate | Vacancy<br>Rate<br>Previous | Net<br>Absorption<br>Current | Net<br>Absorption<br>YTD | Under<br>Construction | Deliveries<br>YTD | Avg Direct<br>Asking Rate<br>(NNN) |
|-----------------------|-----------|-----------------------|----------------|------------------|-----------------|-----------------------------|------------------------------|--------------------------|-----------------------|-------------------|------------------------------------|
| South                 |           |                       |                |                  |                 |                             |                              |                          |                       |                   |                                    |
| Warehouse             | 724       | 55,384,452            | 1,804,040      | 81,554           | 3.40%           | 3.04%                       | 142,576                      | 849,510                  | 2,132,309             | 890,574           | \$8.50                             |
| Flex                  | 226       | 7,991,330             | 371,061        | 23,939           | 4.94%           | 4.82%                       | (8,828)                      | 72,074                   | 74,912                | -                 | \$14.40                            |
| TOTAL                 | 950       | 63,375,782            | 2,175,101      | 105,493          | 3.60%           | 3.27%                       | 133,748                      | 921,584                  | 2,207,221             | 890,574           | \$9.50                             |
| York County           |           |                       |                |                  |                 |                             |                              |                          |                       |                   |                                    |
| Warehouse             | 291       | 32,808,993            | 637,853        | 768,561          | 4.29%           | 4.97%                       | 232,024                      | 812,944                  | 1,743,439             | 386,320           | \$6.90                             |
| Flex                  | 65        | 1,825,560             | 57,740         | 8,882            | 3.65%           | 2.06%                       | (32,933)                     | (42,977)                 | -                     | -                 | \$13.70                            |
| TOTAL                 | 356       | 34,634,553            | 695,593        | 777,443          | 4.25%           | 4.82%                       | 199,091                      | 769,967                  | 1,743,439             | 386,320           | \$7.15                             |
| Union County          |           |                       |                |                  |                 |                             |                              |                          |                       |                   |                                    |
| Warehouse             | 329       | 15,862,944            | 176,535        | -                | 1.11%           | 1.73%                       | 68,648                       | (159,041)                | -                     | -                 | \$7.11                             |
| Flex                  | 107       | 1,792,830             | 49,024         | -                | 2.73%           | 1.25%                       | 14,483                       | 25,015                   | -                     | 20,000            | \$13.00                            |
| TOTAL                 | 436       | 17,655,774            | 225,559        | -                | 1.28%           | 1.68%                       | 83,131                       | (134,026)                | -                     | 20,000            | \$7.97                             |
| Market Total          |           |                       |                |                  |                 |                             |                              |                          |                       |                   |                                    |
| Warehouse             | 4,755     | 339,690,377           | 15,251,521     | 1,511,315        | 4.93%           | 4.36%                       | 1,221,232                    | 4,185,985                | 16,582,726            | 7,316,351         | \$8.14                             |
| Flex                  | 933       | 30,273,335            | 1,295,582      | 107,804          | 4.64%           | 3.81%                       | 33,103                       | 284,933                  | 192,912               | 332,040           | \$14.57                            |
| TOTAL                 | 5,688     | 369,963,712           | 16,547,103     | 1,619,119        | 4.91%           | 4.32%                       | 1,254,335                    | 4,470,918                | 16,775,638            | 7,648,391         | \$8.65                             |