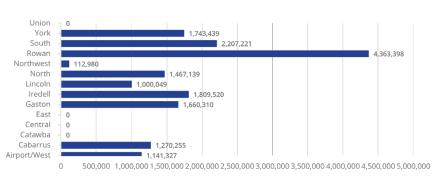

## **Under Construction Pipeline**

**Overall For Each Submarket** 

## Charlotte | Q3 2023 | Industrial | Market Statistics

| Submarket/<br>Subtype | Buildings | Total<br>Inventory SF | Direct<br>Vacancy<br>(SF) | Sublease<br>Vacancy<br>(SF) | Vacancy<br>Rate | Vacancy<br>Rate<br>Previous | Net<br>Absorption<br>Current | Net<br>Absorption<br>YTD | Under<br>Construction | Deliveries<br>YTD | Avg Direct<br>Asking Rate<br>(NNN) |
|-----------------------|-----------|-----------------------|---------------------------|-----------------------------|-----------------|-----------------------------|------------------------------|--------------------------|-----------------------|-------------------|------------------------------------|
| Airport/West          |           |                       |                           |                             |                 |                             |                              |                          |                       |                   |                                    |
| Warehouse             | 282       | 18,878,424            | 899,417                   | 73,485                      | 5.15%           | 4.79%                       | 143,094                      | 122,129                  | 1,141,327             | 1,490,880         | \$9.75                             |
| Flex                  | 48        | 1,956,197             | 95,987                    | 12,960                      | 5.57%           | 4.94%                       | (14,798)                     | 38,698                   | -                     | 146,890           | \$13.91                            |
| TOTAL                 | 330       | 20,834,621            | 995,404                   | 86,445                      | 5.19%           | 4.80%                       | 128,296                      | 160,827                  | 1,141,327             | 1,637,770         | \$11.00                            |
| Cabarrus County       | у         |                       |                           |                             |                 |                             |                              |                          |                       |                   |                                    |
| Warehouse             | 283       | 22,987,160            | 1,359,348                 | -                           | 5.91%           | 6.66%                       | 321,346                      | 949,030                  | 1,270,255             | -                 | \$8.37                             |
| Flex                  | 77        | 2,562,151             | 59,747                    | 9,471                       | 2.70%           | 4.43%                       | 41,877                       | 54,640                   | -                     | 95,850            | \$13.49                            |
| TOTAL                 | 360       | 25,549,311            | 1,419,095                 | 9,471                       | 5.59%           | 6.44%                       | 363,223                      | 1,003,670                | 1,270,255             | 95,850            | \$9.53                             |
| Catawba County        | /         |                       |                           |                             |                 |                             |                              |                          |                       |                   |                                    |
| Warehouse             | 511       | 38,804,722            | 385,271                   | 20,000                      | 1.04%           | 1.31%                       | 97,441                       | 43,630                   | -                     | -                 | \$4.42                             |
| Flex                  | 23        | 935,522               | 9,887                     | 14,860                      | 2.65%           | 1.76%                       | (8,487)                      | (11,347)                 | -                     | 12,000            | \$8.30                             |
| TOTAL                 | 534       | 39,740,244            | 395,158                   | 34,860                      | 1.08%           | 1.32%                       | 88,954                       | 32,283                   | -                     | 12,000            | \$4.42                             |
| Central (CBD)         |           |                       |                           |                             |                 |                             |                              |                          |                       |                   |                                    |
| Warehouse             | 218       | 5,982,700             | 291,202                   | 81,000                      | 6.22%           | 5.69%                       | (27,322)                     | (38,331)                 | -                     | -                 | \$9.74                             |
| Flex                  | 16        | 527,390               | 93,767                    | -                           | 17.78%          | 18.43%                      | 3,435                        | (54,938)                 | -                     | -                 | \$16.50                            |
| TOTAL                 | 234       | 6,510,090             | 384,969                   | 81,000                      | 6.70%           | 6.70%                       | (23,887)                     | (93,269)                 | -                     | -                 | \$9.80                             |
| East                  |           |                       |                           |                             |                 |                             |                              |                          |                       |                   |                                    |
| Warehouse             | 482       | 18,795,494            | 832,734                   | -                           | 4.43%           | 4.97%                       | 164,774                      | (21,075)                 | -                     | -                 | \$9.00                             |
| Flex                  | 93        | 3,181,469             | 347,469                   | -                           | 10.92%          | 4.06%                       | (9,779)                      | (13,064)                 | -                     | -                 | \$14.42                            |
| TOTAL                 | 575       | 21,976,963            | 1,180,203                 | -                           | 5.37%           | 4.84%                       | 154,995                      | (34,139)                 | -                     | -                 | \$9.63                             |
| Gaston County         |           |                       |                           |                             |                 |                             |                              |                          |                       |                   |                                    |
| Warehouse             | 373       | 33,630,218            | 4,159,918                 | 29,025                      | 12.46%          | 8.71%                       | (270,416)                    | 183,714                  | 1,642,310             | 2,982,565         | \$6.00                             |
| Flex                  | 33        | 1,063,870             | 14,000                    | -                           | 1.32%           | 1.36%                       | -                            | 2,500                    | 18,000                | -                 | \$10.25                            |
| TOTAL                 | 406       | 34,694,088            | 4,173,918                 | 29,025                      | 12.11%          | 8.49%                       | (270,416)                    | 186,214                  | 1,660,310             | 2,982,565         | \$6.50                             |
| Iredell County        |           |                       |                           |                             |                 |                             |                              |                          |                       |                   |                                    |
| Warehouse             | 442       | 32,071,973            | 1,473,144                 | -                           | 4.59%           | 2.43%                       | (136,734)                    | 424,965                  | 1,739,520             | 961,069           | \$6.00                             |
| Flex                  | 106       | 2,978,040             | 2,875                     | -                           | 0.10%           | 0.29%                       | 5,845                        | 28,235                   | 70,000                | -                 | \$13.00                            |
| TOTAL                 | 548       | 35,050,013            | 1,476,019                 | -                           | 4.21%           | 2.24%                       | (130,889)                    | 453,200                  | 1,809,520             | 961,069           | \$7.00                             |
| Lincoln County        |           |                       |                           |                             |                 |                             |                              |                          |                       |                   |                                    |
| Warehouse             | 141       | 11,323,438            | 515,200                   | 382,668                     | 7.93%           | 7.90%                       | -                            | (100,189)                | 1,000,049             | -                 | \$6.10                             |
| Flex                  | 13        | 354,997               | -                         | -                           | 0.00%           | 0.00%                       | -                            | -                        | -                     | -                 | \$12.01                            |
| TOTAL                 | 154       | 11,678,435            | 515,200                   | 382,668                     | 7.69%           | 7.66%                       | -                            | (100,189)                | 1,000,049             | -                 | \$6.10                             |
| North                 |           |                       |                           |                             |                 |                             |                              |                          |                       |                   |                                    |
| Warehouse             | 250       | 23,340,256            | 335,999                   | 75,022                      | 1.76%           | 1.73%                       | 286,661                      | 428,569                  | 1,467,139             | 604,943           | \$8.65                             |
| Flex                  | 99        | 4,220,824             | 190,525                   | 37,692                      | 5.41%           | 4.60%                       | 7,288                        | 142,847                  | -                     | 46,800            | \$15.20                            |
| TOTAL                 | 349       | 27,561,080            | 526,524                   | 112,714                     | 2.32%           | 2.17%                       | 293,949                      | 571,416                  | 1,467,139             | 651,743           | \$10.00                            |
| Northwest             |           |                       |                           |                             |                 |                             |                              |                          |                       |                   |                                    |
| Warehouse             | 230       | 13,536,043            | 162,718                   | -                           | 1.20%           | 1.75%                       | 56,515                       | 11,715                   | 112,980               | -                 | \$6.50                             |
| Flex                  | 11        | 442,581               | 3,500                     | -                           | 0.79%           | 0.79%                       | -                            | (2,250)                  | -                     | -                 | \$11.75                            |
| TOTAL                 | 241       | 13,978,624            | 166,218                   | -                           | 1.19%           | 1.72%                       | 56,515                       | 9,465                    | 112,980               | -                 | \$6.70                             |
| Rowan County          |           |                       |                           |                             |                 |                             |                              |                          |                       |                   |                                    |
| Warehouse             | 199       | 16,283,560            | 2,218,142                 | -                           | 13.62%          | 10.79%                      | 142,625                      | 678,415                  | 4,333,398             | -                 | \$5.49                             |
| Flex                  | 16        | 440,574               | -                         | -                           | 0.00%           | 7.94%                       | 35,000                       | 45,500                   | 30,000                | 10,500            | \$6.85                             |
| TOTAL                 | 215       | 16,724,134            | 2,218,142                 | -                           | 13.26%          | 10.72%                      | 177,625                      | 723,915                  | 4,363,398             | 10,500            | \$5.61                             |

## Charlotte | Q3 2023 | Industrial | Market Statistics

| Submarket/<br>Subtype | Buildings | Total<br>Inventory SF | Direct<br>(SF) | Sublease<br>(SF) | Vacancy<br>Rate | Vacancy<br>Rate<br>Previous | Net<br>Absorption<br>Current | Net<br>Absorption<br>YTD | Under<br>Construction | Deliveries<br>YTD | Avg Direct<br>Asking Rate<br>(NNN) |
|-----------------------|-----------|-----------------------|----------------|------------------|-----------------|-----------------------------|------------------------------|--------------------------|-----------------------|-------------------|------------------------------------|
| South                 |           |                       |                |                  |                 |                             |                              |                          |                       |                   |                                    |
| Warehouse             | 724       | 55,384,452            | 1,804,040      | 81,554           | 3.40%           | 3.04%                       | 142,576                      | 849,510                  | 2,132,309             | 890,574           | \$8.50                             |
| Flex                  | 226       | 7,991,330             | 371,061        | 23,939           | 4.94%           | 4.82%                       | (8,828)                      | 72,074                   | 74,912                | -                 | \$14.40                            |
| TOTAL                 | 950       | 63,375,782            | 2,175,101      | 105,493          | 3.60%           | 3.27%                       | 133,748                      | 921,584                  | 2,207,221             | 890,574           | \$9.50                             |
| York County           |           |                       |                |                  |                 |                             |                              |                          |                       |                   |                                    |
| Warehouse             | 291       | 32,808,993            | 637,853        | 768,561          | 4.29%           | 4.97%                       | 232,024                      | 812,944                  | 1,743,439             | 386,320           | \$6.90                             |
| Flex                  | 65        | 1,825,560             | 57,740         | 8,882            | 3.65%           | 2.06%                       | (32,933)                     | (42,977)                 | -                     | -                 | \$13.70                            |
| TOTAL                 | 356       | 34,634,553            | 695,593        | 777,443          | 4.25%           | 4.82%                       | 199,091                      | 769,967                  | 1,743,439             | 386,320           | \$7.15                             |
| Union County          |           |                       |                |                  |                 |                             |                              |                          |                       |                   |                                    |
| Warehouse             | 329       | 15,862,944            | 176,535        | -                | 1.11%           | 1.73%                       | 68,648                       | (159,041)                | -                     | -                 | \$7.11                             |
| Flex                  | 107       | 1,792,830             | 49,024         | -                | 2.73%           | 1.25%                       | 14,483                       | 25,015                   | -                     | 20,000            | \$13.00                            |
| TOTAL                 | 436       | 17,655,774            | 225,559        | -                | 1.28%           | 1.68%                       | 83,131                       | (134,026)                | -                     | 20,000            | \$7.97                             |
| Market Total          |           |                       |                |                  |                 |                             |                              |                          |                       |                   |                                    |
| Warehouse             | 4,755     | 339,690,377           | 15,251,521     | 1,511,315        | 4.93%           | 4.36%                       | 1,221,232                    | 4,185,985                | 16,582,726            | 7,316,351         | \$8.14                             |
| Flex                  | 933       | 30,273,335            | 1,295,582      | 107,804          | 4.64%           | 3.81%                       | 33,103                       | 284,933                  | 192,912               | 332,040           | \$14.57                            |
| TOTAL                 | 5,688     | 369,963,712           | 16,547,103     | 1,619,119        | 4.91%           | 4.32%                       | 1,254,335                    | 4,470,918                | 16,775,638            | 7,648,391         | \$8.65                             |