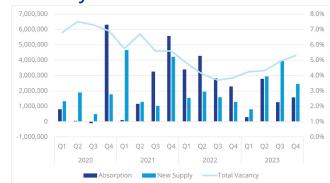

## **Historic Comparison**

|                                              | 23Q1       | 23Q2       | 23Q3       | 23Q4       |
|----------------------------------------------|------------|------------|------------|------------|
| Total Inventory<br>(in Millions of SF)       | 359.8      | 364.3      | 369.9      | 372.3      |
| New Supply<br>(in SF)                        | 799,739    | 2,944,098  | 3,954,096  | 2,448,688  |
| Net Absorption<br>(in SF)                    | 291,387    | 2,790,809  | 1,254,335  | 1,580,198  |
| Overall Vacancy                              | 4.25%      | 4.32%      | 4.91%      | 5.33%      |
| Under<br>Construction<br>(in Millions of SF) | 17.35      | 16.70      | 16.77      | 16.01      |
| Overall Asking<br>Lease Rates (NNN)          | \$8.25 PSF | \$8.40 PSF | \$8.65 PSF | \$8.80 PSF |

## Absorption, New Supply & Vacancy Trends

New supply trended downward in the fourth quarter after two straight quarters with a historically high number of deliveries. Despite fewer deliveries, the delivery of new product that has yet to be occupied such as Lakeshore Corporate Park (572K SF combined) and Southridge 85 (280K SF), pushed vacancy rates upward for the fifth consecutive quarter. Expect vacancy to continue trending upward, while absorption and new supply remain consistent in the first quarter.