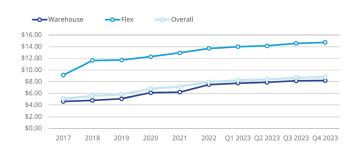

### **Historical Rental Rates**

**By Classification** 

## **Historic Comparison**

|                                              | 23Q1       | 23Q2       | 23Q3       | 23Q4       |
|----------------------------------------------|------------|------------|------------|------------|
| Total Inventory<br>(in Millions of SF)       | 359.8      | 364.3      | 369.9      | 372.3      |
| New Supply<br>(in SF)                        | 799,739    | 2,944,098  | 3,954,096  | 2,448,688  |
| Net Absorption<br>(in SF)                    | 291,387    | 2,790,809  | 1,254,335  | 1,580,198  |
| Overall Vacancy                              | 4.25%      | 4.32%      | 4.91%      | 5.33%      |
| Under<br>Construction<br>(in Millions of SF) | 17.35      | 16.70      | 16.77      | 16.01      |
| Overall Asking<br>Lease Rates (NNN)          | \$8.25 PSF | \$8.40 PSF | \$8.65 PSF | \$8.80 PSF |