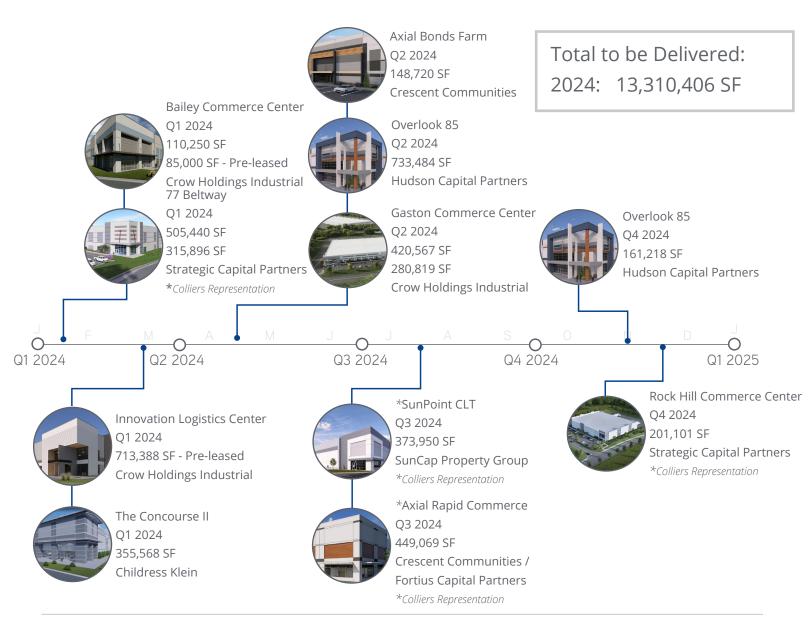

## **Under Construction Pipeline**

**Overall For Each Submarket** 

## **Active Construction Projects**

**Overall Market** 