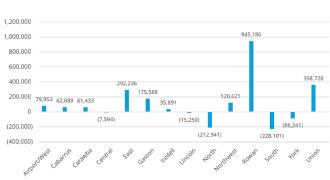

|
| South Point Business Park                                    | State Line | 123,200 | SafeFleet          | Renewal |
| Transwest Industrial Park                                    | State Line | 120,265 | Yusen Logistics    | New     |
| 1001 Bond St                                                 | Northwest  | 101,218 | Daimler Trucks     | New     |
| Lincoln Commerce Center                                      | Lincoln    | 98,076  | Wanzl              | New     |
| The Concourse II                                             | State Line | 96,997  | Expeditors         | New     |
| Bailey Commerce Center                                       | North      | 85,000  | Belden             | New     |

## **Buildings Under Construction by Size**



## **Net Absorption by Submarket**



## **Capital Markets Activity**

| Property Name / Address         | Submarket     | Size      | Transaction   | Sales Price PSF | Buyer            |
|---------------------------------|---------------|-----------|---------------|-----------------|------------------|
| Stateline 77                    | York County   | 1,006,991 | \$106,000,000 | \$105.26        | EQT Exeter       |
| RiverWest                       | Gaston County | 610,778   | \$70,000,000  | \$114.61        | LBA Logistics    |
| Interchange Logistics Center    | North         | 224,979   | \$28,250,000  | \$125.57        | Clarion Partners |
| Beacon CLT Industrial Portfolio | North         | 161,879   | \$19,600,000  | \$121.08        | Faropoint        |

## Charlotte | Q4 2023 | Industrial | Market Statistics



| F