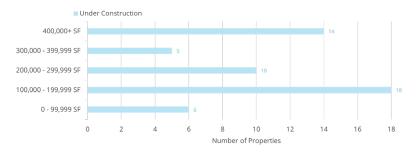

49,110 | Weinig Holz-Her    | New     |
| South Point Business Park                                    | State Line | 123,200 | SafeFleet          | Renewal |
| Transwest Industrial Park                                    | State Line | 120,265 | Yusen Logistics    | New     |
| 1001 Bond St                                                 | Northwest  | 101,218 | Daimler Trucks     | New     |
| Lincoln Commerce Center                                      | Lincoln    | 98,076  | Wanzl              | New     |
| The Concourse II                                             | State Line | 96,997  | Expeditors         | New     |
| Bailey Commerce Center                                       | North      | 85,000  | Belden             | New     |

## **Buildings Under Construction by Size**



## **Net Absorption by Submarket**



## **Capital Markets Activity**

| Property Name / Address         | Submarket     | Size      | Transaction   | Sales Price PSF | Buyer            |
|---------------------------------|---------------|-----------|---------------|-----------------|------------------|
| Stateline 77                    | York County   | 1,006,991 | \$106,000,000 | \$105.26        | EQT Exeter       |
| RiverWest                       | Gaston County | 610,778   | \$70,000,000  | \$114.61        | LBA Logistics    |
| Interchange Logistics Center    | North         | 224,979   | \$28,250,000  | \$125.57        | Clarion Partners |
| Beacon CLT Industrial Portfolio | North         | 161,879   | \$19,600,000  | \$121.08        | Faropoint        |

## Charlotte | Q4 2023 |