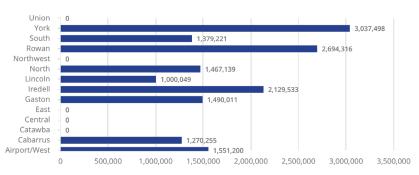

e delivery of new product that has yet to be occupied such as Lakeshore Corporate Park (572K SF combined) and Southridge 85 (280K SF), pushed vacancy rates upward for the fifth consecutive quarter. Expect vacancy to continue trending upward, while absorption and new supply remain consistent in the first quarter.

### **Notable Transactions**



Innovation Logistics Center\* 1691 Stafford St Extension FedEx 340K SF

**FedE** 



Lease Lakemont Business Park Fastern Fence 155K SF



**Capital Markets** Stateline 77 **EQT Exeter** 1M SF



**Capital Markets** RiverWest LBA Logistics 610K SF



Forward Sale Interchange Logistics Center **Clarion Partners** 224K SF



### **Historical Rental Rates**

**By Classification** 



## **Under Construction Pipeline**

**Overall For Each Submarket** 



## **Active Construction Projects**

**Overall Market** 





# **Significant Lease Activity**

| Property Name                                                | Submarket  | Size    | Tenant             | Туре    |
|--------------------------------------------------------------|------------|---------|--------------------|---------|
| Innovation Logistics Center* *Colliers Transaction           | Rowan      | 712,574 | DHL                | New     |
| 1691 Stafford St Extension                                   | Union      | 340,000 | FedEx              | New     |
| Lakemont Business Park                                       | York       | 155,320 | Eastern Fence      | New     |
| Lakemont East                                                | York       | 150,000 | E-Recycle Solution